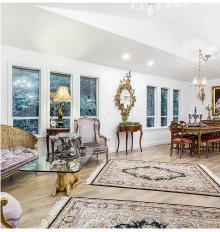

## 6780 Marine Drive, West Vancouver

\$2,099,000

A nicely maintained split level, 2,435 sq.ft. home situated on a 8,999 sq.ft. lot in the popular Whytecliff Park neighbourhood. Main level offers a functional layout with kitchen (with stainless steel appliances & eating peninsula with dekton countertop), dining & living rooms and a spacious family room which opens onto the rear private patio which is ideal for outdoor entertaining. Upper level boasts 3 good sized bedrooms, master complete with a 4 pc ensuite bathroom. Also this property features a 1 bedroom 1 bathroom legal suite (Ground Level)