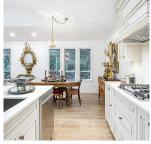

## 6780 Marine Drive, West Vancouver

\$2,099,000

A nicely maintained split level, 2,435 sq.ft. home situated on a 8,999 sq.ft. lot in the popular Whytecliff Park neighbourhood. Main level offers a functional layout with kitchen (with stainless steel appliances & eating peninsula with dekton countertop), dining & living rooms and a spacious family room which opens onto the rear private patio which is ideal for outdoor entertaining. Upper level boasts 3 good sized bedrooms, master complete with a 4 pc ensuite bathroom. Also this property features a 1 bedroom 1 bathroom legal suite (Ground Level)