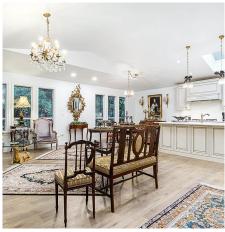

## 6780 Marine Drive, West Vancouver

\$2,099,000

A nicely maintained split level, 2,435 sq.ft. home situated on a 8,999 sq.ft. lot in the popular Whytecliff Park neighbourhood. Main level offers a functional layout with kitchen (with stainless steel appliances & eating peninsula with dekton countertop), dining & living rooms and a spacious family room which opens onto the rear private patio which is ideal for outdoor entertaining. Upper level boasts 3 good sized bedrooms, master complete with a 4 pc ensuite bathroom. Also this property features a 1 bedroom 1 bathroom legal suite (Ground Level)