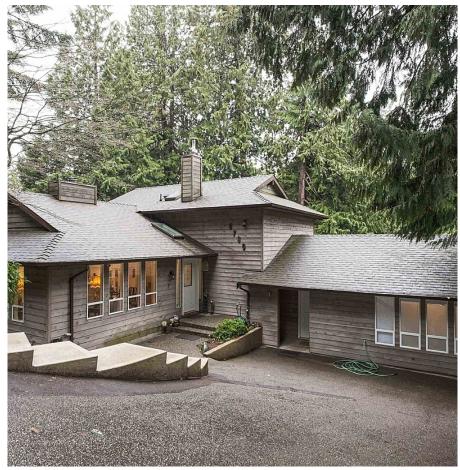

## 6780 Marine Drive, West Vancouver

\$2,099,000

A nicely maintained split level, 2,435 sq.ft. home situated on a 8,999 sq.ft. lot in the popular Whytecliff Park neighbourhood. Main level offers a functional layout with kitchen (with stainless steel appliances & eating peninsula with dekton countertop), dining & living rooms and a spacious family room which opens onto the rear private patio which is ideal for outdoor entertaining. Upper level boasts 3 good sized bedrooms, master complete with a 4 pc ensuite bathroom. Also this property features a 1 bedroom 1 bathroom legal suite (Ground Level)