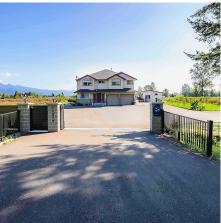

## 14020 Reichenbach Road, Pitt Meadows

\$3,888,000

Experience modern living in this renovated farm property. Upgrades include a 200-amp electrical system, updated plumbing, and an energy-efficient heat pump for year-round comfort. An approved sunroom plan adds future potential. Newly paved driveways and an advanced irrigation system support thriving blueberry fields. The farm also features apple and cherry trees, including 100 cherry trees, offering seasonal beauty and harvests. Earn over \$50,000 annually from a licensed boarding service, plus \$30,000 from a U-pick blueberry operation requiring minimal effort. Near Pitt Meadows Marina, shops, transit, and toprated schools, this serene property balances country living with city convenience. Don't miss this rare chance for a peaceful lifestyle and profitable business—make it yours today!