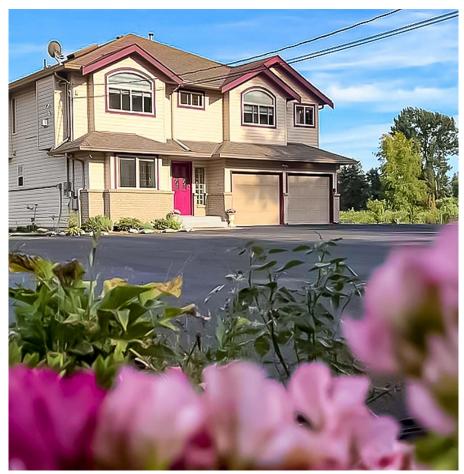

## 14020 Reichenbach Road, Pitt Meadows

\$3,888,000

Experience modern living in this renovated farm property. Upgrades include a 200-amp electrical system, updated plumbing, and an energy-efficient heat pump for year-round comfort. An approved sunroom plan adds future potential. Newly paved driveways and an advanced irrigation system support thriving blueberry fields. The farm also features apple and cherry trees, including 100 cherry trees, offering seasonal beauty and harvests. Earn over \$50,000 annually from a licensed boarding service, plus \$30,000 from a U-pick blueberry operation requiring minimal effort. Near Pitt Meadows Marina, shops, transit, and toprated schools, this serene property balances country living with city convenience. Don't miss this rare chance for a peaceful lifestyle and profitable business—make it yours today!