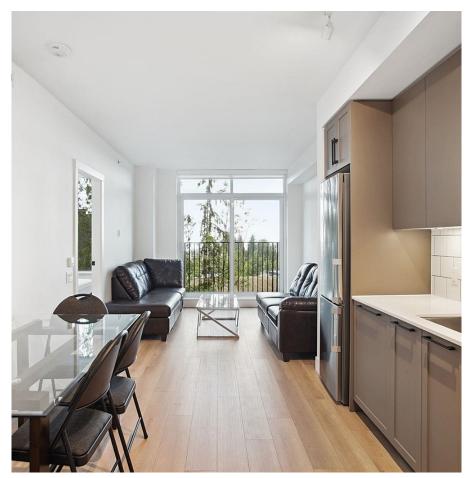

## 711 8750 University Crescent, Burnaby

\$599,900

Introducing Hamilton - a stunning CONCRETE building by renowned developer MOSAIC. This 7th-floor 577 SF home offers a smart layout with the desirable Denali D3 Plan and boasts a Northeast exposure with oversized windows framing AMAZING OCEAN & MOUNTAIN VIEWS. The soft tone palette features modern flatpanel upper cabinets, quartz countertops, an undermount stainless steel sink, laminate flooring, and a stacked washer/dryer. A Juliet balcony provides a fresh air connection with the outdoors. Located within a short walk to the shops, restaurants, and amenities at UniverCity and Simon Fraser University. Includes 1 parking spot. RENTALS & PETS allowed, perfect for investors or self-living!