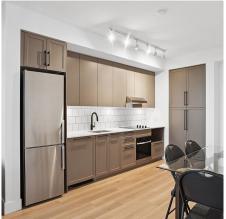

## 711 8750 University Crescent, Burnaby

\$599,900

Introducing Hamilton - a stunning CONCRETE building by renowned developer MOSAIC. This 7th-floor 577 SF home offers a smart layout with the desirable Denali D3 Plan and boasts a Northeast exposure with oversized windows framing AMAZING OCEAN & MOUNTAIN VIEWS. The soft tone palette features modern flatpanel upper cabinets, quartz countertops, an undermount stainless steel sink, laminate flooring, and a stacked washer/dryer. A Juliet balcony provides a fresh air connection with the outdoors. Located within a short walk to the shops, restaurants, and amenities at UniverCity and Simon Fraser University. Includes 1 parking spot. RENTALS & PETS allowed, perfect for investors or self-living!