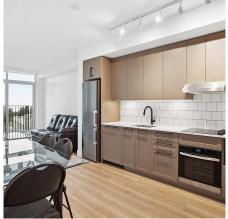

## 711 8750 University Crescent, Burnaby

\$599,900

Introducing Hamilton - a stunning CONCRETE building by renowned developer MOSAIC. This 7th-floor 577 SF home offers a smart layout with the desirable Denali D3 Plan and boasts a Northeast exposure with oversized windows framing AMAZING OCEAN & MOUNTAIN VIEWS. The soft tone palette features modern flatpanel upper cabinets, quartz countertops, an undermount stainless steel sink, laminate flooring, and a stacked washer/dryer. A Juliet balcony provides a fresh air connection with the outdoors. Located within a short walk to the shops, restaurants, and amenities at UniverCity and Simon Fraser University. Includes 1 parking spot. RENTALS & PETS allowed, perfect for investors or self-living!