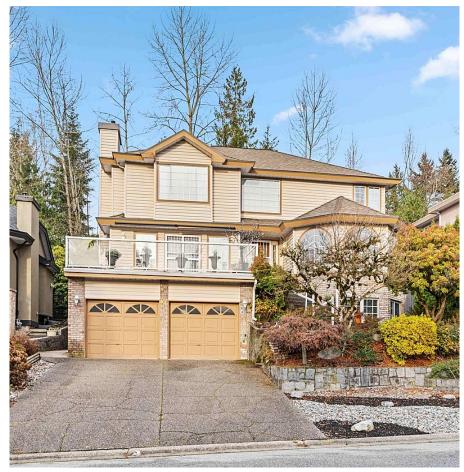

## **64 Timbercrest Drive, Port Moody**

\$1,899,999

Bring the large Family to this 7 bedroom home in sought after Heritage Mountain!! This great neighborhood has fantastic schools and easy access to Port Moody's shopping and entertainment areas. Impressive layout with a grand entryway, massive living room with adjacent formal dining area. Large kitchen with eating area and adjacent family room with cozy gas F/P, wet bar & French Doors that open to the large south facing deck. Laundry and another bedroom complete the main. 4 bedrooms are upstairs; the primary with W/I closet and huge 5 piece ensuite, including a soaker tub. Self contained, 2 bedroom basement suite is big and bright with high ceilings & plenty of windows. Newer roof, 3 gas f/p's with classic millwork surrounds. First viewings at the Open House on Sunday Dec 15th, 12-2pm.

## **KEY INFORMATION**

MLS® R2950300

Residential Detached

Heritage Mountain

7 Bedrooms

4 Bathrooms

4,452 SF

6,964 SF Lot