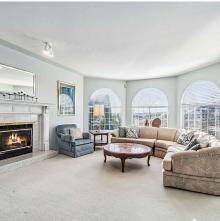

## **64 Timbercrest Drive, Port Moody**

\$1,899,999

Bring the large Family to this 7 bedroom home in sought after Heritage Mountain!! This great neighborhood has fantastic schools and easy access to Port Moody's shopping and entertainment areas. Impressive layout with a grand entryway, massive living room with adjacent formal dining area. Large kitchen with eating area and adjacent family room with cozy gas F/P, wet bar & French Doors that open to the large south facing deck. Laundry and another bedroom complete the main. 4 bedrooms are upstairs; the primary with W/I closet and huge 5 piece ensuite, including a soaker tub. Self contained, 2 bedroom basement suite is big and bright with high ceilings & plenty of windows. Newer roof, 3 gas f/p's with classic millwork surrounds. First viewings at the Open House on Sunday Dec 15th, 12-2pm.