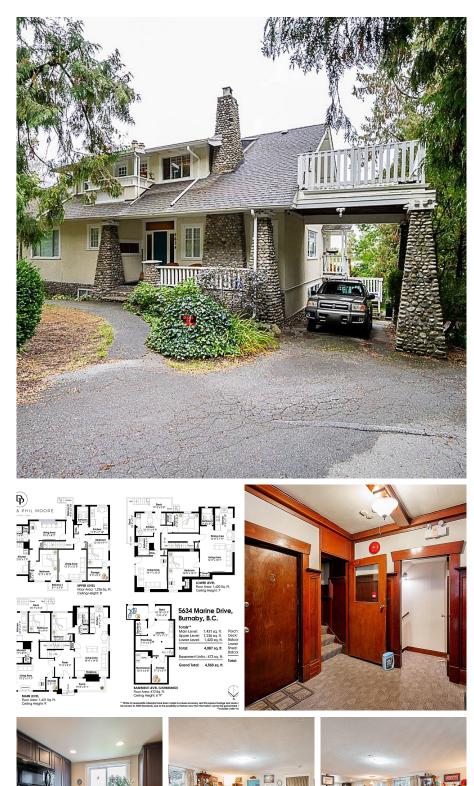

## 5634 Marine Drive, Burnaby

\$3,298,000

Attention Investors! PRIME South Burnaby Investment Opportunity! This expansive 17,160 sq ft lot (143 x 120) offers incredible potential, including future subdivision possibilities. The property features a spacious home with 6 separate suites, providing an excellent opportunity for income generation or accommodating extended family with privacy and independence. Hot water heating for efficient comfort. Ample open parking. Convenient location, just minutes from Byrne Creek, Market Crossing Shopping, and the Fraser River, perfect for nature lovers and pet owners. Close to Riverway Golf Course and accessible public bus transit. School Catchment: Glenwood Elementary (K-7) and Burnaby South Secondary. Only a 10-minute drive to Metrotown and Crystal Mall, with easy access to Vancouver and YVR.

## **KEY INFORMATION**

MLS® R2950357 Multifamily Big Bend 6 Bedrooms 6 Bathrooms 4,560 SF 17,160 SF Lot

## FEATURES

Year Built: 9999 Views: LUSH LANSCAPES Listed By: RE/MAX Crest Realty