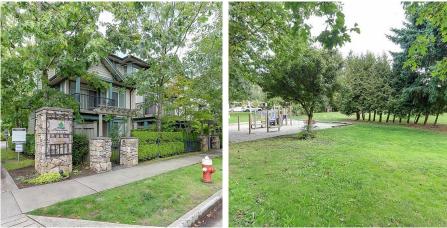

## 4 6233 Birch Street, Richmond

\$1,188,000

Hampton's Gate.. Well designed and quality built by Cressey. Great value! townhouse facing east, and bonus view of the park field and Northshore mountains. 3 bedrooms plus 1 den 3 bathrooms, 9' ceilings and powder room on main. and bonus recreation room on the lower level which could optionally be a bedroom. Recent renovations with new floor, and new paint. Steps from the back yard to Garden City Community Park, Anderson Elementary and McNeil Secondary School. No need for any traffic for kids going to school. Five minutes drive to Skytrain station, Richmond Centre, Lansdowne Centre, Public Market, Walmart, etc.. Open house: Sun, Dec. 22th, 2-4pm.

## FEATURES

Year Built: 2003 Views: PARK Listed By: RE/MAX Crest Realty