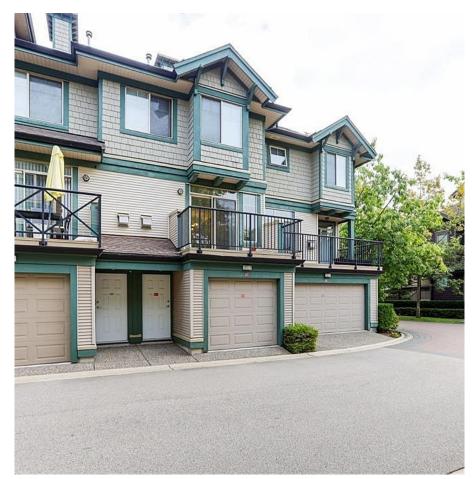

## 4 6233 Birch Street, Richmond

\$1,188,000

Hampton's Gate.. Well designed and quality built by Cressey. Great value! townhouse facing east, and bonus view of the park field and Northshore mountains. 3 bedrooms plus 1 den 3 bathrooms, 9' ceilings and powder room on main. and bonus recreation room on the lower level which could optionally be a bedroom. Recent renovations with new floor, and new paint. Steps from the back yard to Garden City Community Park, Anderson Elementary and McNeil Secondary School. No need for any traffic for kids going to school. Five minutes drive to Skytrain station, Richmond Centre, Lansdowne Centre, Public Market, Walmart, etc.. Open house: Sun, Dec. 22th, 2-4pm.

## **KEY INFORMATION**

MLS® R2950310 Residential Attached Mc Lennan North 3 Bedrooms 3 Bathrooms 1,420 SF

## FEATURES

Year Built: 2003 Views: PARK Listed By: RE/MAX Crest Realty