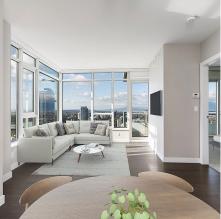

## 3205 4508 Hazel Street, Burnaby

\$758,888

The stunning Sovereign is an upscale high-rise by Bosa Properties, located in the heart of Burnabywithin walking distance of shopping, grocery stores, world-class dining, healthcare, transit, library, Central Park & more. This spacious onebed, one-bath, corner unit boasts panoramic views of the North Shore Mountains, Vancouver skyline & Burrard Inlet. The kitchen comes fully equipped with premium Miele appliances and Kohler fixtures, while the unit includes an in-suite laundry that features a Samsung washer/dryer. The building features luxurious amenities including a private concierge, fitness facility, outdoor space, indoor pool, hot tub & steam room. Unique Features include :ONE parking spaces, a large storage locker, Geothermal Central air conditioning, large dual-entrance balcony.