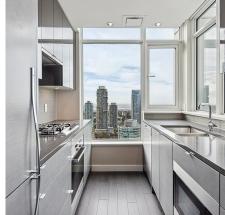

## 3205 4508 Hazel Street, Burnaby

\$758,888

The stunning Sovereign is an upscale high-rise by Bosa Properties, located in the heart of Burnabywithin walking distance of shopping, grocery stores, world-class dining, healthcare, transit, library, Central Park & more. This spacious onebed, one-bath, corner unit boasts panoramic views of the North Shore Mountains, Vancouver skyline & Burrard Inlet. The kitchen comes fully equipped with premium Miele appliances and Kohler fixtures, while the unit includes an in-suite laundry that features a Samsung washer/dryer. The building features luxurious amenities including a private concierge, fitness facility, outdoor space, indoor pool, hot tub & steam room. Unique Features include :ONE parking spaces, a large storage locker, Geothermal Central air conditioning, large dual-entrance balcony.