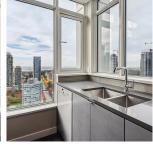

## 3205 4508 Hazel Street, Burnaby

\$758,888

The stunning Sovereign is an upscale high-rise by Bosa Properties, located in the heart of Burnabywithin walking distance of shopping, grocery stores, world-class dining, healthcare, transit, library, Central Park & more. This spacious onebed, one-bath, corner unit boasts panoramic views of the North Shore Mountains, Vancouver skyline & Burrard Inlet. The kitchen comes fully equipped with premium Miele appliances and Kohler fixtures, while the unit includes an in-suite laundry that features a Samsung washer/dryer. The building features luxurious amenities including a private concierge, fitness facility, outdoor space, indoor pool, hot tub & steam room. Unique Features include :ONE parking spaces, a large storage locker, Geothermal Central air conditioning, large dual-entrance balcony.