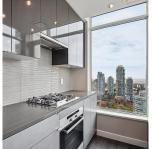

## 3205 4508 Hazel Street, Burnaby

\$758,888

The stunning Sovereign is an upscale high-rise by Bosa Properties, located in the heart of Burnabywithin walking distance of shopping, grocery stores, world-class dining, healthcare, transit, library, Central Park & more. This spacious onebed, one-bath, corner unit boasts panoramic views of the North Shore Mountains, Vancouver skyline & Burrard Inlet. The kitchen comes fully equipped with premium Miele appliances and Kohler fixtures, while the unit includes an in-suite laundry that features a Samsung washer/dryer. The building features luxurious amenities including a private concierge, fitness facility, outdoor space, indoor pool, hot tub & steam room. Unique Features include :ONE parking spaces, a large storage locker, Geothermal Central air conditioning, large dual-entrance balcony.