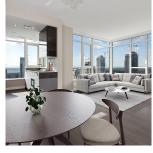

## 3205 4508 Hazel Street, Burnaby

\$758,888

The stunning Sovereign is an upscale high-rise by Bosa Properties, located in the heart of Burnabywithin walking distance of shopping, grocery stores, world-class dining, healthcare, transit, library, Central Park & more. This spacious onebed, one-bath, corner unit boasts panoramic views of the North Shore Mountains, Vancouver skyline & Burrard Inlet. The kitchen comes fully equipped with premium Miele appliances and Kohler fixtures, while the unit includes an in-suite laundry that features a Samsung washer/dryer. The building features luxurious amenities including a private concierge, fitness facility, outdoor space, indoor pool, hot tub & steam room. Unique Features include :ONE parking spaces, a large storage locker, Geothermal Central air conditioning, large dual-entrance balcony.