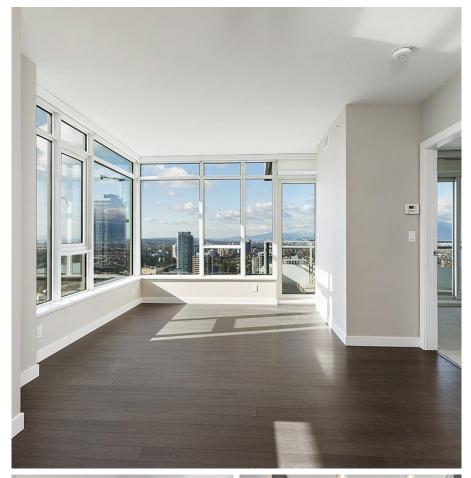

## 3205 4508 Hazel Street, Burnaby

\$758,888

The stunning Sovereign is an upscale high-rise by Bosa Properties, located in the heart of Burnabywithin walking distance of shopping, grocery stores, world-class dining, healthcare, transit, library, Central Park & more. This spacious onebed, one-bath, corner unit boasts panoramic views of the North Shore Mountains, Vancouver skyline & Burrard Inlet. The kitchen comes fully equipped with premium Miele appliances and Kohler fixtures, while the unit includes an in-suite laundry that features a Samsung washer/dryer. The building features luxurious amenities including a private concierge, fitness facility, outdoor space, indoor pool, hot tub & steam room. Unique Features include :ONE parking spaces, a large storage locker, Geothermal Central air conditioning, large dual-entrance balcony.