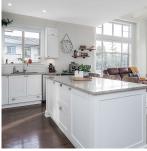

## 310 15145 36 Avenue, Surrey

\$899,999

**OUTSTANDING TOP CORNER unit 1066sf** southern exposure L shaped covered balcony, overlooking the water fountain & garden. 2 large bdrms + den, 2 full bthrms. TONS of natural light due to so many windows. Custom blinds on remote in main lvg area. Beautiful chefs kitchen w/quartz ctops, white cabinets, s/s appliances - gas stove, huge island. 12' vaulted ceiling w/coffered ceiling, custom floor to ceiling brick encased electric f/p. Primary w/access to the balcony, huge wi closet, ensuite w/heated floors - huge shower & 2 basins. Another larger bdrm, full bthrm w/deep tub, den and laundry closet w/deep freeze. No carpet, all upgraded flooring. 2 parking spots, 1 locker. Abundant amenities include pool, hot tub, rec rm, gym, guest suite, etc! 1 cat or 1 dog. TOP OF THE LINE everything+++