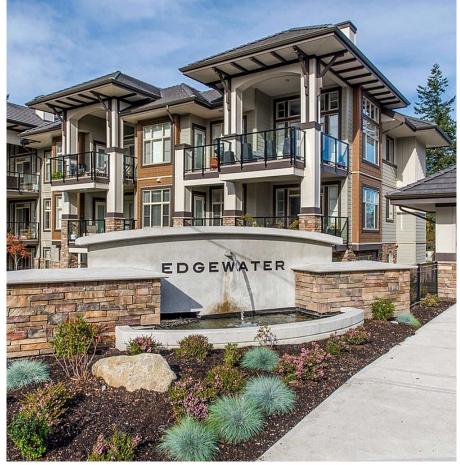

## 310 15145 36 Avenue, Surrey

\$899,999

**OUTSTANDING TOP CORNER unit 1066sf** southern exposure L shaped covered balcony, overlooking the water fountain & garden. 2 large bdrms + den, 2 full bthrms. TONS of natural light due to so many windows. Custom blinds on remote in main lvg area. Beautiful chefs kitchen w/quartz ctops, white cabinets, s/s appliances - gas stove, huge island. 12' vaulted ceiling w/coffered ceiling, custom floor to ceiling brick encased electric f/p. Primary w/access to the balcony, huge wi closet, ensuite w/heated floors - huge shower & 2 basins. Another larger bdrm, full bthrm w/deep tub, den and laundry closet w/deep freeze. No carpet, all upgraded flooring. 2 parking spots, 1 locker. Abundant amenities include pool, hot tub, rec rm, gym, guest suite, etc! 1 cat or 1 dog. TOP OF THE LINE everything+++