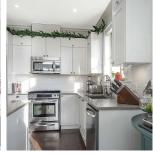

## 310 15145 36 Avenue, Surrey

\$899,999

**OUTSTANDING TOP CORNER unit 1066sf** southern exposure L shaped covered balcony, overlooking the water fountain & garden. 2 large bdrms + den, 2 full bthrms. TONS of natural light due to so many windows. Custom blinds on remote in main lvg area. Beautiful chefs kitchen w/quartz ctops, white cabinets, s/s appliances - gas stove, huge island. 12' vaulted ceiling w/coffered ceiling, custom floor to ceiling brick encased electric f/p. Primary w/access to the balcony, huge wi closet, ensuite w/heated floors - huge shower & 2 basins. Another larger bdrm, full bthrm w/deep tub, den and laundry closet w/deep freeze. No carpet, all upgraded flooring. 2 parking spots, 1 locker. Abundant amenities include pool, hot tub, rec rm, gym, guest suite, etc! 1 cat or 1 dog. TOP OF THE LINE everything+++