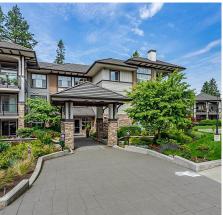

## 310 15145 36 Avenue, Surrey

\$899,999

**OUTSTANDING TOP CORNER unit 1066sf** southern exposure L shaped covered balcony, overlooking the water fountain & garden. 2 large bdrms + den, 2 full bthrms. TONS of natural light due to so many windows. Custom blinds on remote in main lvg area. Beautiful chefs kitchen w/quartz ctops, white cabinets, s/s appliances - gas stove, huge island. 12' vaulted ceiling w/coffered ceiling, custom floor to ceiling brick encased electric f/p. Primary w/access to the balcony, huge wi closet, ensuite w/heated floors - huge shower & 2 basins. Another larger bdrm, full bthrm w/deep tub, den and laundry closet w/deep freeze. No carpet, all upgraded flooring. 2 parking spots, 1 locker. Abundant amenities include pool, hot tub, rec rm, gym, guest suite, etc! 1 cat or 1 dog. TOP OF THE LINE everything+++