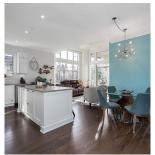

## 310 15145 36 Avenue, Surrey

\$899,999

**OUTSTANDING TOP CORNER unit 1066sf** southern exposure L shaped covered balcony, overlooking the water fountain & garden. 2 large bdrms + den, 2 full bthrms. TONS of natural light due to so many windows. Custom blinds on remote in main lvg area. Beautiful chefs kitchen w/quartz ctops, white cabinets, s/s appliances - gas stove, huge island. 12' vaulted ceiling w/coffered ceiling, custom floor to ceiling brick encased electric f/p. Primary w/access to the balcony, huge wi closet, ensuite w/heated floors - huge shower & 2 basins. Another larger bdrm, full bthrm w/deep tub, den and laundry closet w/deep freeze. No carpet, all upgraded flooring. 2 parking spots, 1 locker. Abundant amenities include pool, hot tub, rec rm, gym, guest suite, etc! 1 cat or 1 dog. TOP OF THE LINE everything+++