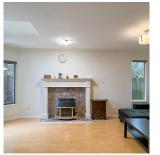

## 4 8071 Garden City Road, Richmond

\$1,288,888

LOCATION ! Welcome to "Tiara Garden" in central Richmond. Duplex style 2-level townhouse near Blundell and Garden City. Only 8 units in the complex. Rare find, 1,711 sq ft, corner unit, radiant heating, double side-by-side garage. Beautifully renovated bathrooms, jacuzzi, high performance laminate floor, laundry room with sink and lots of storage. Roof replaced in 2020 and fence replaced in 2022. Walking distance to Garden City Shopping Mall, grocery, restaurants, transit and school. Garden City Elementary and Palmer Secondary.