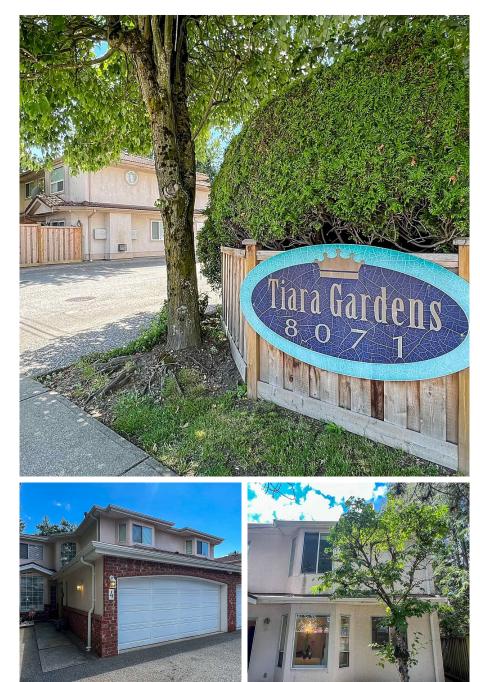

## 4 8071 Garden City Road, Richmond

\$1,288,888

LOCATION ! Welcome to "Tiara Garden" in central Richmond. Duplex style 2-level townhouse near Blundell and Garden City. Only 8 units in the complex. Rare find, 1,711 sq ft, corner unit, radiant heating, double side-by-side garage. Beautifully renovated bathrooms, jacuzzi, high performance laminate floor, laundry room with sink and lots of storage. Roof replaced in 2020 and fence replaced in 2022. Walking distance to Garden City Shopping Mall, grocery, restaurants, transit and school. Garden City Elementary and Palmer Secondary.

## **KEY INFORMATION**

MLS® R2950582 Residential Attached Garden City 3 Bedrooms 3 Bathrooms 1,711 SF