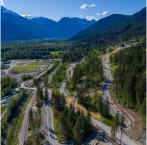

## 7672 Cerulean Drive, Pemberton

\$639,000

views, with sunlight streaming into your home throughout the day. Nestled on a 12,378 sq ft lot, this property offers ample space to design a home that reflects your lifestyle and takes full advantage of the breathtaking surroundings. A bike skills park and soccer fields are just minutes away, offering recreation for all ages. Explore nearby golf courses, including Sunstone and Big Sky, for world-class play in serene natural settings. Take a short, scenic 25-minute drive to Whistler, where skiing, hiking, and fine dining await.

Wake up every morning to panoramic mountain