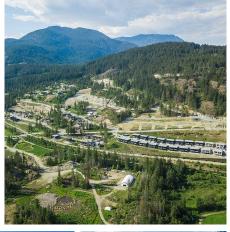

## 7672 Cerulean Drive, Pemberton

\$639,000

views, with sunlight streaming into your home throughout the day. Nestled on a 12,378 sq ft lot, this property offers ample space to design a home that reflects your lifestyle and takes full advantage of the breathtaking surroundings. A bike skills park and soccer fields are just minutes away, offering recreation for all ages. Explore nearby golf courses, including Sunstone and Big Sky, for world-class play in serene natural settings. Take a short, scenic 25-minute drive to Whistler, where skiing, hiking, and fine dining await.