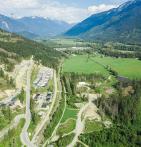

## 7672 Cerulean Drive, Pemberton

\$639,000

views, with sunlight streaming into your home throughout the day. Nestled on a 12,378 sq ft lot, this property offers ample space to design a home that reflects your lifestyle and takes full advantage of the breathtaking surroundings. A bike skills park and soccer fields are just minutes away, offering recreation for all ages. Explore nearby golf courses, including Sunstone and Big Sky, for world-class play in serene natural settings. Take a short, scenic 25-minute drive to Whistler, where skiing, hiking, and fine dining await.

Wake up every morning to panoramic mountain