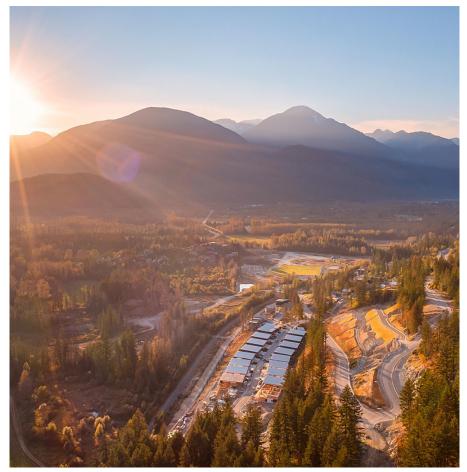

Wake up every morning to panoramic mountain

## 7672 Cerulean Drive, Pemberton

\$639,000

views, with sunlight streaming into your home throughout the day. Nestled on a 12,378 sq ft lot, this property offers ample space to design a home that reflects your lifestyle and takes full advantage of the breathtaking surroundings. A bike skills park and soccer fields are just minutes away, offering recreation for all ages. Explore nearby golf courses, including Sunstone and Big Sky, for world-class play in serene natural settings. Take a short, scenic 25-minute drive to Whistler, where skiing, hiking, and fine dining await.