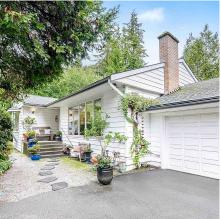

## 830 Mathers Avenue, West Vancouver

\$2,088,000

Nestled in the heart of Ambleside, this exquisite estate sits on a 15,780 sq ft lot, offering refined tranquility with sweeping mountain views. Spanning 2,872 sq ft across two levels, it features a grand living and dining area with a central fireplace, skylit vaulted ceilings, wide-plank hardwood floors, and abundant natural light. The custom kitchen, with a cozy breakfast bar, flows into a solarium-style family room. With four serene bedrooms, a spa-like primary suite, updated guest baths, and ample recreation space, this home balances elegance and comfort. A tranquil lounge patio, lush gardens, and proximity to top schools and amenities complete this rare offering. Truly a sanctuary of peace and privacy, it offers an extraordinary lifestyle in one of Ambleside's most coveted enclaves.