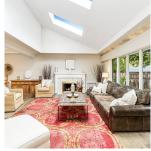

## 830 Mathers Avenue, West Vancouver

\$2,088,000

Nestled in the heart of Ambleside, this exquisite estate sits on a 15,780 sq ft lot, offering refined tranquility with sweeping mountain views. Spanning 2,872 sq ft across two levels, it features a grand living and dining area with a central fireplace, skylit vaulted ceilings, wide-plank hardwood floors, and abundant natural light. The custom kitchen, with a cozy breakfast bar, flows into a solarium-style family room. With four serene bedrooms, a spa-like primary suite, updated guest baths, and ample recreation space, this home balances elegance and comfort. A tranquil lounge patio, lush gardens, and proximity to top schools and amenities complete this rare offering. Truly a sanctuary of peace and privacy, it offers an extraordinary lifestyle in one of Ambleside's most coveted enclaves.