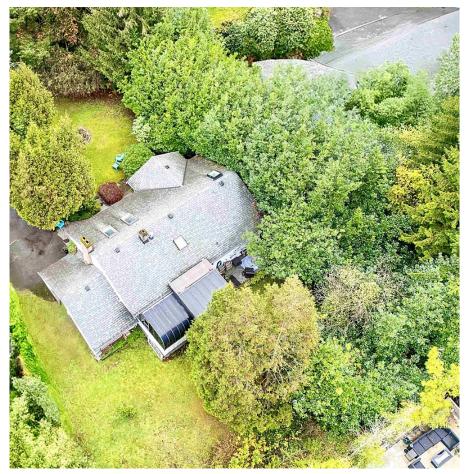

## 830 Mathers Avenue, West Vancouver

\$2,088,000

Nestled in the heart of Ambleside, this exquisite estate sits on a 15,780 sq ft lot, offering refined tranquility with sweeping mountain views. Spanning 2,872 sq ft across two levels, it features a grand living and dining area with a central fireplace, skylit vaulted ceilings, wide-plank hardwood floors, and abundant natural light. The custom kitchen, with a cozy breakfast bar, flows into a solarium-style family room. With four serene bedrooms, a spa-like primary suite, updated guest baths, and ample recreation space, this home balances elegance and comfort. A tranquil lounge patio, lush gardens, and proximity to top schools and amenities complete this rare offering. Truly a sanctuary of peace and privacy, it offers an extraordinary lifestyle in one of Ambleside's most coveted enclaves.

## **KEY INFORMATION**

MLS® R2950590

Residential Detached

Sentinel Hill

4 Bedrooms

3 Bathrooms

2,872 SF

15,780 SF Lot