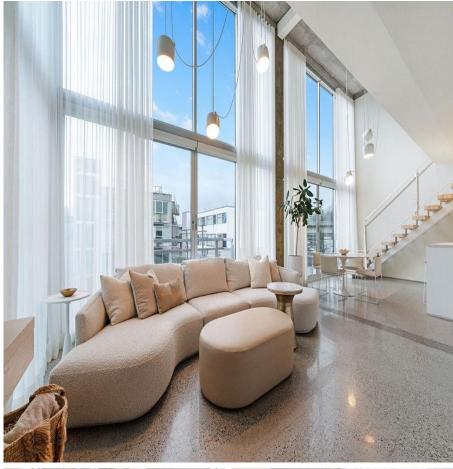

## Ph610 1540 W 2nd Avenue, Vancouver

\$2,650,000

Designer-renovated penthouse in Arthur Erickson's Waterfall Building, offering 1,962 sq.ft. over two levels. The double-wide loft has doubleheight windows, a 31-ft. living room with courtyard waterfall views, powder room, 9-ft. storage wall, and floating media unit. Motorized blinds and custom drapery add privacy. The kitchen by Stephanie Brown features quartz counters, marble backsplash, and high-end appliances: Sub-Zero fridge, wine fridge, espresso bar, Miele dishwasher, Gaggenau cooktop and oven, and microwave drawer. Primary ensuite has double vanity, illuminated mirrors, shower, infinity tub, and Duravit toilet. Upstairs are two bedrooms, a walk-in closet, two flex spaces, and access to a 1,120 sq.ft. rooftop patio with panoramic views. Includes two parking spaces and two lockers.