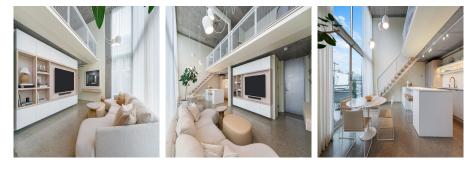

## Ph610 1540 W 2nd Avenue, Vancouver

\$2,650,000

Designer-renovated penthouse in Arthur Erickson's Waterfall Building, offering 1,962 sq.ft. over two levels. The double-wide loft has doubleheight windows, a 31-ft. living room with courtyard waterfall views, powder room, 9-ft. storage wall, and floating media unit. Motorized blinds and custom drapery add privacy. The kitchen by Stephanie Brown features quartz counters, marble backsplash, and high-end appliances: Sub-Zero fridge, wine fridge, espresso bar, Miele dishwasher, Gaggenau cooktop and oven, and microwave drawer. Primary ensuite has double vanity, illuminated mirrors, shower, infinity tub, and Duravit toilet. Upstairs are two bedrooms, a walk-in closet, two flex spaces, and access to a 1,120 sq.ft. rooftop patio with panoramic views. Includes two parking spaces and two lockers.