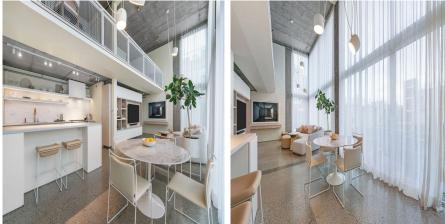

## Ph610 1540 W 2nd Avenue, Vancouver

\$2,650,000

Designer-renovated penthouse in Arthur Erickson's Waterfall Building, offering 1,962 sq.ft. over two levels. The double-wide loft has doubleheight windows, a 31-ft. living room with courtyard waterfall views, powder room, 9-ft. storage wall, and floating media unit. Motorized blinds and custom drapery add privacy. The kitchen by Stephanie Brown features quartz counters, marble backsplash, and high-end appliances: Sub-Zero fridge, wine fridge, espresso bar, Miele dishwasher, Gaggenau cooktop and oven, and microwave drawer. Primary ensuite has double vanity, illuminated mirrors, shower, infinity tub, and Duravit toilet. Upstairs are two bedrooms, a walk-in closet, two flex spaces, and access to a 1,120 sq.ft. rooftop patio with panoramic views. Includes two parking spaces and two lockers.