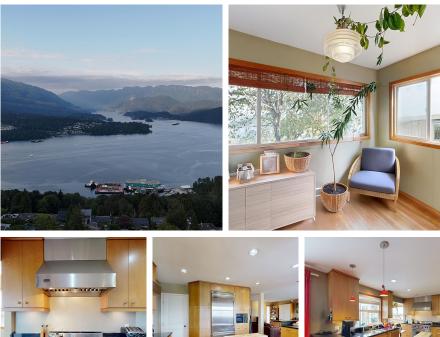

## 190 N Ellesmere Avenue, Burnaby

\$2,199,000

Exceptionally rare 50', Duplex Zoned, property located in one of North Burnaby's most sought after locations. Spectacular panoramic mountain and ocean view. This 4 bedroom, 2 bath house, including a self-contained 1 bedroom walkout suite with it's own view! All of this within walking distance to Kensington Plaza, Capitol Hill Elementary & Burnaby North Secondary & short commute to The Heights, SFU, Kensington Plaza, Burnaby Mountain golf course & Eileen Daily rec. centre. Buy, hold, rent, build, develop, the possibilities and opportunities are endless. Currently fully tenanted for \$5,000, month-tomonth, to wonderful tenants who would love to stay.

## FEATURES

Year Built: 1946 Views: OCEAN & MOUNRAIN VIEWS Listed By: Dexter Realty