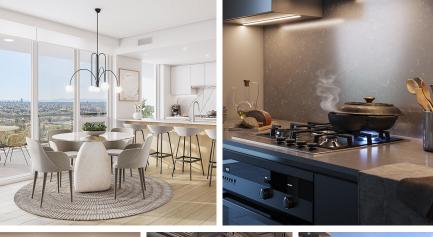

## 3804 2135 Springer Avenue, Burnaby

\$1,164,900

Discover this two-bedroom home at SLATE by Beedie Living. Situated on the 38th floor with refined interiors by BYU Design, air conditioning and floor-to-ceiling windows, enjoy comfort, stunning views and an abundance of natural light in your home year-round. This 850 SF home features an open floorplan with opposite bedrooms for enhanced privacy, as well as a spacious balcony for outdoor entertaining. In the kitchen, discover high-performance Fisher & Paykel appliances. At SLATE, refined amenities elevate your lifestyle's needs, from a state-of-the-art Health Club, to a large social lounge and more. Located in the heart of Brentwood, SLATE is built by renowned developer Beedie. Schedule your appointment today.