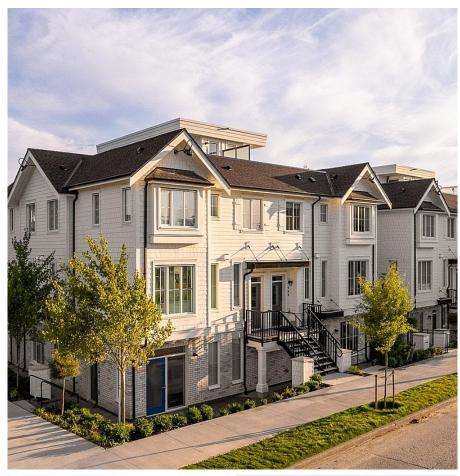

## 6531 Fremlin Street, Vancouver

\$1,739,900

In the heart of Vancouver's Westside, right in the neighbourhood of Oakridge, Eila offers THE BEST OF URBAN LIVING AND A SPACE TO BUILD A HOME that evolves alongside you. Corner unit features 13,05sf interior space with 3 bedrooms, a den and a rooftop patio. 9' ceilings, top appliances and equipped with A/C. With verdant parks and some of the city's most PRESTIGIOUS SCHOOLS nearby, the location is perfect for THOSE LOOKING TO PLANT ROOTS AND BUILD LONGEVITY. MOVE-IN Incentive Program available. OPEN HOUSE: Dec 28th & Dec 29th 1-4PM.