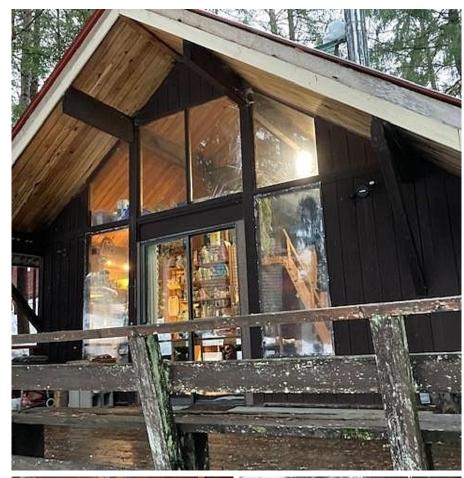

## 8236 Alpine Way, Whistler

\$1,950,000

Endless potential awaits with this 2 bedroom/ loft single-family home. Sitting on a large, flat 8028 sq foot lot. this property is currently rented out to a nice family on a month - month basis. Develop your Whistler dream home. The current RI1 zoning allows infill housing development. The maximum size for a detached duplex dwelling is 2809 sq. ft. One auxiliary parking or building is allowed up to 753 sq. ft. Located in Alpine Meadows, you're within walking distance to public transportation, the Valley Trail, the Meadow Park Sports Centre, and the Alpine Meadows Market store. Easy access to Whistler Village by car, bus and bike through the well networked Valley Trails.

## **KEY INFORMATION**

MLS® R2950762
Residential Detached
Alpine Meadows
2 Bedrooms
1 Bathroom
630 SF

8,028 SF Lot

## **FEATURES**

Year Built: 1968

Listed By: NAI Commercial