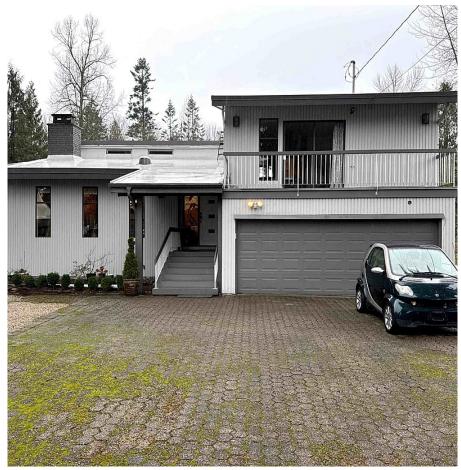

## 12861 Barnsdale Street, Maple Ridge

\$1,700,000

Charming 3-bedroom, 3-bathroom home on over an acre of prime land. The split-level design offers privacy and space for families, while the large fenced garden bursts with fruits, veggies, and flowers. Enjoy summer barbecues in the private backyard or fish right from your own property with direct access to the Alouette River. Ideally located near schools, parks, and amenities, this is a rare chance to own a peaceful retreat with urban convenience. Brand new TPO roof, painting, flooring and new patio flooring and cover. Don't miss it!