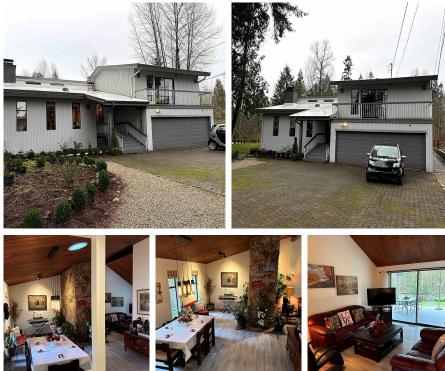

## 12861 Barnsdale Street, Maple Ridge

\$1,700,000

Charming 3-bedroom, 3-bathroom home on over an acre of prime land. The split-level design offers privacy and space for families, while the large fenced garden bursts with fruits, veggies, and flowers. Enjoy summer barbecues in the private backyard or fish right from your own property with direct access to the Alouette River. Ideally located near schools, parks, and amenities, this is a rare chance to own a peaceful retreat with urban convenience. Brand new TPO roof, painting, flooring and new patio flooring and cover. Don't miss it!