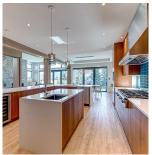

## 3418 Blueberry Drive, Whistler

\$9,888,000

Exquisite luxury home in Blueberry Hill. A prestigious neighbourhood close to stunning Alta Lake and the Valley Trail. This custom-built Energy Star certified home epitomises energy efficiency. From the grand entry, head up the inviting staircase or take the elevator. Guest quarters & gym are located on the ground floor. Gourmet kitchen boasts walk-in pantry & Miele appliances. Breath-taking mountain views showcase the ski slopes of Whistler Blackcomb. Enjoy the incredible Alpenglow while dining al fresco & soak up Whistler living in your secluded infinity edge hot tub. Primary bedroom features patio, fireplace, walk through dressing room & ensuite. This elegant home is being offered fully furnished with designer furniture and tasteful artwork as pictured. Your Whistler sanctuary awaits.