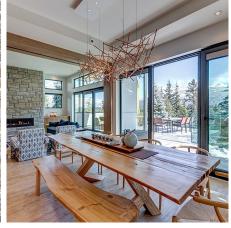

## 3418 Blueberry Drive, Whistler

\$9,888,000

Exquisite luxury home in Blueberry Hill. A prestigious neighbourhood close to stunning Alta Lake and the Valley Trail. This custom-built Energy Star certified home epitomises energy efficiency. From the grand entry, head up the inviting staircase or take the elevator. Guest quarters & gym are located on the ground floor. Gourmet kitchen boasts walk-in pantry & Miele appliances. Breath-taking mountain views showcase the ski slopes of Whistler Blackcomb. Enjoy the incredible Alpenglow while dining al fresco & soak up Whistler living in your secluded infinity edge hot tub. Primary bedroom features patio, fireplace, walk through dressing room & ensuite. This elegant home is being offered fully furnished with designer furniture and tasteful artwork as pictured. Your Whistler sanctuary awaits.