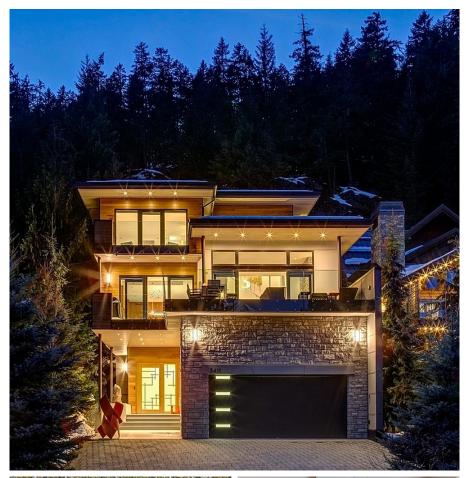

## 3418 Blueberry Drive, Whistler

\$9,888,000

Exquisite luxury home in Blueberry Hill. A prestigious neighbourhood close to stunning Alta Lake and the Valley Trail. This custom-built Energy Star certified home epitomises energy efficiency. From the grand entry, head up the inviting staircase or take the elevator. Guest quarters & gym are located on the ground floor. Gourmet kitchen boasts walk-in pantry & Miele appliances. Breath-taking mountain views showcase the ski slopes of Whistler Blackcomb. Enjoy the incredible Alpenglow while dining al fresco & soak up Whistler living in your secluded infinity edge hot tub. Primary bedroom features patio, fireplace, walk through dressing room & ensuite. This elegant home is being offered fully furnished with designer furniture and tasteful artwork as pictured. Your Whistler sanctuary awaits.

## **FEATURES**

Year Built: 2017

Views: Whistler & Blackcomb Mountains Listed By: Engel & Volkers Whistler