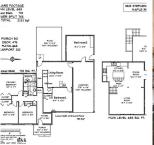

## **KEY INFORMATION**

MLS® R2950786
Residential Detached

East Central Maple Ridge

5 Bedrooms

3 Bathrooms

2,145 SF

9,450 SF Lot