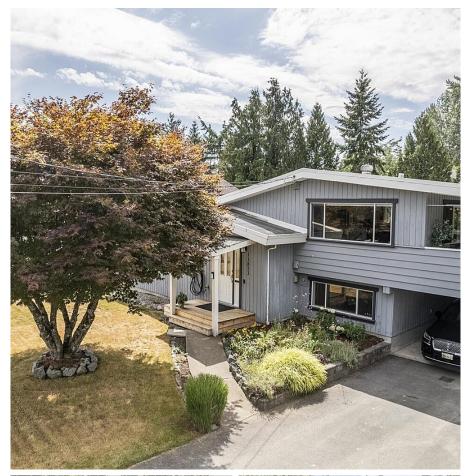

## 11823 Stephens Street, Maple Ridge

\$1,369,999

3-bedroom 2 FULL bathrooms upper level, and renovated 2 bedroom, full kitchen and full bathroom on walkout basement level. Huge green flat private back yard, 5 parking spots plus RV parking. Great potential opportunity for that savvy investor; could be a super rental property at \$5300. per month. 5 minute walk to Thomas Haney Secondary School, Authur Peake Secondary School and Golden Ears Elementary. Shopping is a 10 minute walk. Bus routes and West Coast Express are very close. An itemized upgrade list of the home and property is available upon request. House is tenanted; show with 24 hours notice.

## **KEY INFORMATION**

MLS® R2950786
Residential Detached

East Central Maple Ridge

5 Bedrooms

3 Bathrooms

2,145 SF

9,450 SF Lot

## **FEATURES**

Year Built: 1968

Listed By: Sutton Group Seafair Realty