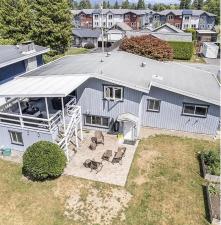

## 11823 Stephens Street, Maple Ridge

\$1,369,999

3-bedroom 2 FULL bathrooms upper level, and renovated 2 bedroom, full kitchen and full bathroom on walkout basement level. Huge green flat private back yard, 5 parking spots plus RV parking. Great potential opportunity for that savvy investor; could be a super rental property at \$5300. per month. 5 minute walk to Thomas Haney Secondary School, Authur Peake Secondary School and Golden Ears Elementary. Shopping is a 10 minute walk. Bus routes and West Coast Express are very close. An itemized upgrade list of the home and property is available upon request. House is tenanted; show with 24 hours notice.