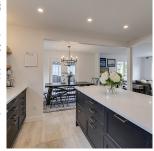

## 11823 Stephens Street, Maple Ridge

\$1,369,999

3-bedroom 2 FULL bathrooms upper level, and renovated 2 bedroom, full kitchen and full bathroom on walkout basement level. Huge green flat private back yard, 5 parking spots plus RV parking. Great potential opportunity for that savvy investor; could be a super rental property at \$5300. per month. 5 minute walk to Thomas Haney Secondary School, Authur Peake Secondary School and Golden Ears Elementary. Shopping is a 10 minute walk. Bus routes and West Coast Express are very close. An itemized upgrade list of the home and property is available upon request. House is tenanted; show with 24 hours notice.