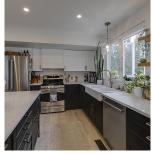

## 11823 Stephens Street, Maple Ridge

\$1,369,999

3-bedroom 2 FULL bathrooms upper level, and renovated 2 bedroom, full kitchen and full bathroom on walkout basement level. Huge green flat private back yard, 5 parking spots plus RV parking. Great potential opportunity for that savvy investor; could be a super rental property at \$5300. per month. 5 minute walk to Thomas Haney Secondary School, Authur Peake Secondary School and Golden Ears Elementary. Shopping is a 10 minute walk. Bus routes and West Coast Express are very close. An itemized upgrade list of the home and property is available upon request. House is tenanted; show with 24 hours notice.