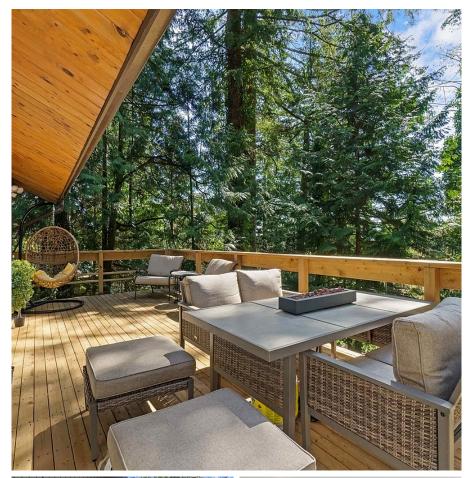

## 615 E Kings Road, North Vancouver

\$3,130,000

Welcome to The TREE HOUSE, a fully renovated Mid-Century Modern gem in Upper Lonsdale's forested enclave. Celebrated for its 1970s architectural masterpiece, this area is a showcase of beautifully transformed homes, and The TREE HOUSE is no exception. Completely reimagined with state-of-the-art features by an experienced luxury designer (Renarc), it offers high-end materials, fully upgraded electrical and plumbing, and modern finishes while maintaining timeless West Coast Architecture appeal. Adding to its value is an rental suite generating high, consistent income. Set on a 13,500 sq. ft. lot with future multi-unit development potential.