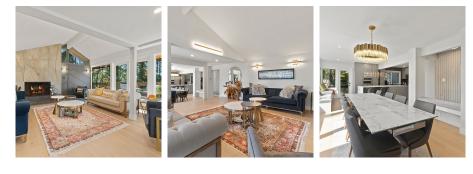

## 615 E Kings Road, North Vancouver

\$3,130,000

Welcome to The TREE HOUSE, a fully renovated Mid-Century Modern gem in Upper Lonsdale's forested enclave. Celebrated for its 1970s architectural masterpiece, this area is a showcase of beautifully transformed homes, and The TREE HOUSE is no exception.Completely reimagined with state-of-the-art features by an experienced luxury designer (Renarc), it offers high-end materials, fully upgraded electrical and plumbing, and modern finishes while maintaining timeless West Coast Architecture appeal.Adding to its value is an Airbnb suite generating high, consistent income. Plus, rough-ins for a second 2-bedroom suite with kitchen, bathroom, and living room provide future income potential, helping pay the mortgage. Set on a 13,500 sq. ft. lot with future multi-unit development potential.