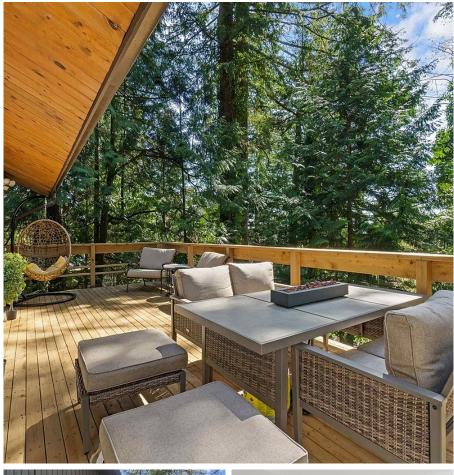

## 615 E Kings Road, North Vancouver

\$3,130,000

Welcome to The TREE HOUSE, a fully renovated Mid-Century Modern gem in Upper Lonsdale's forested enclave. Celebrated for its 1970s architectural masterpiece, this area is a showcase of beautifully transformed homes, and The TREE HOUSE is no exception.Completely reimagined with state-of-the-art features by an experienced luxury designer (Renarc), it offers high-end materials, fully upgraded electrical and plumbing, and modern finishes while maintaining timeless West Coast Architecture appeal.Adding to its value is an Airbnb suite generating high, consistent income. Plus, rough-ins for a second 2-bedroom suite with kitchen, bathroom, and living room provide future income potential, helping pay the mortgage. Set on a 13,500 sq. ft. lot with future multi-unit development potential.