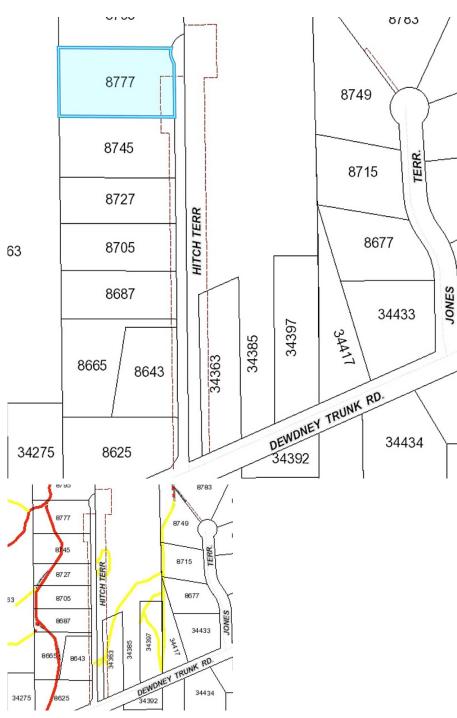

## 8777 Hitch Terrace, Mission

\$959,000

Welcome to Abbey Mills, a rare opportunity to own within a 9-lot luxury non-strata subdivision offering breathtaking views of the surrounding landscapes, creating the perfect backdrop for your dream home. This exceptional location combines tranquillity with convenience, with shopping and recreational amenities just moments away. These lots will be fully serviced by early 2025, making now the ideal time to secure your slice of paradise and begin planning the home you've always envisioned.