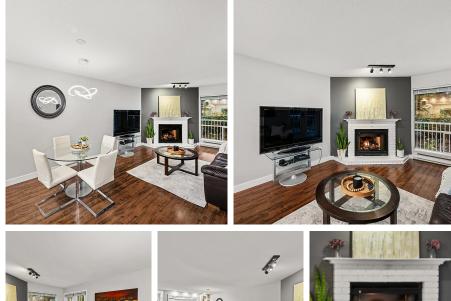

## 108 1441 Garden Place, Delta

\$469,000

Spacious and beautifully updated 730 sqft 1bedroom condo in the heart of Tsawwassen! The kitchen has been fully remodeled with new countertops, backsplash, sink, tile floors, and under-cabinet lightings. Enjoy the inviting living area with a cozy gas fireplace. The stunning bathroom features a glass-door shower/tub, dimmable mirror, contemporary vanity, and insuite washer/dryer. Freshly painted and move-in ready, this condo also offers a private balcony overlooking green space—all within walking distance to shops, restaurants, and transit. 1 Parking & 1 Storage Locker. Modern living at its best! OPEN HOUSE Sunday, Dec. 22 from 2-4pm