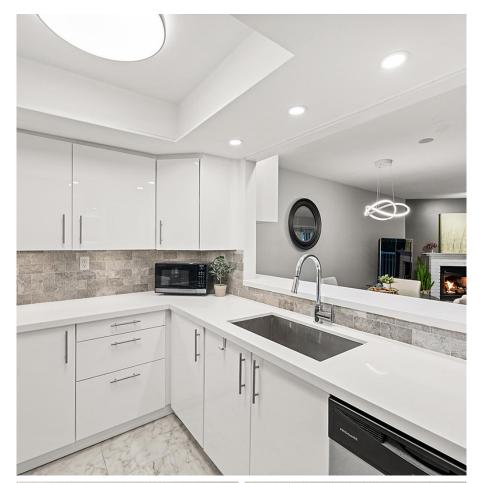

## 108 1441 Garden Place, Delta

\$469,000

Spacious and beautifully updated 730 sqft 1bedroom condo in the heart of Tsawwassen! The kitchen has been fully remodeled with new countertops, backsplash, sink, tile floors, and under-cabinet lightings. Enjoy the inviting living area with a cozy gas fireplace. The stunning bathroom features a glass-door shower/tub, dimmable mirror, contemporary vanity, and insuite washer/dryer. Freshly painted and move-in ready, this condo also offers a private balcony overlooking green space—all within walking distance to shops, restaurants, and transit. 1 Parking & 1 Storage Locker. Modern living at its best! OPEN HOUSE Sunday, Dec. 22 from 2-4pm