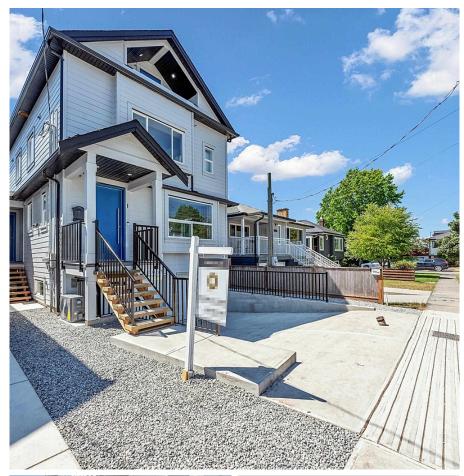

## 2 3320 E 44th Avenue, Vancouver

\$1,549,000

Brand NEW back duplex in sought-after Killarney area. This 1758sf home offers 3 beds, 3 and half baths & open kitchen w/quartz countertops, highend s/s appliances. Basement is fully finished with a 2-bed suite that can be great mortgage helper. Features include 9' ceilings, stunning accent tv wall with electric fireplace, A/C, radiant floor heating, high quality laminate flooring, single garage w/EV charging & extra parking. Views from the upper balcony. Enjoy a massive private fenced backyard for BBQs & gardening. Walkscore 94. Centrally located to transit, Killarney Community Centre, parks & schools. Short drive to Burnaby's Central & Metrotown. Open House Sat. Dec. 21st from 2:30-4pm.