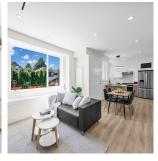

## 2 3320 E 44th Avenue, Vancouver

\$1,549,000

Brand NEW back duplex in sought-after Killarney area. This 1758sf home offers 3 beds, 3 and half baths & open kitchen w/quartz countertops, highend s/s appliances. Basement is fully finished with a 2-bed suite that can be great mortgage helper. Features include 9' ceilings, stunning accent tv wall with electric fireplace, A/C, radiant floor heating, high quality laminate flooring, single garage w/EV charging & extra parking. Views from the upper balcony. Enjoy a massive private fenced backyard for BBQs & gardening. Walkscore 94. Centrally located to transit, Killarney Community Centre, parks & schools. Short drive to Burnaby's Central & Metrotown. Open House Sat. Dec. 21st from 2:30-4pm.