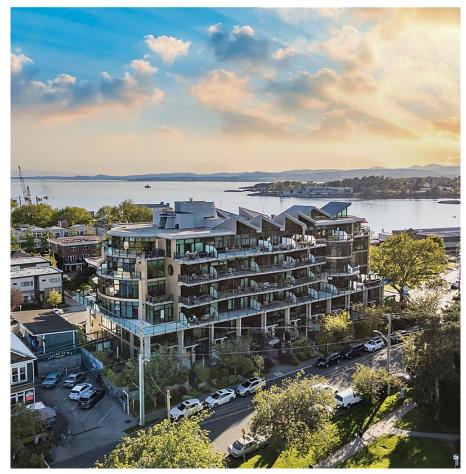

## Ph1 21 Erie St, Victoria

\$2,489,000

Experience the unparalleled luxury lifestyle at "The Reef," the pinnacle of Inner Harbour living in Downtown Victoria, BC. This striking two-level penthouse suite offers a world-class skyline with breathtaking views; the picturesque backdrop of Victoria's Inner Harbour is the source of your relaxation and inspiration. Tastefully designed with a unique wrap-around layout, the residence features floor-to-ceiling windows that flood the space with natural light, highlighting exposed concrete columns and urban-industrial design elements. (id:56120)