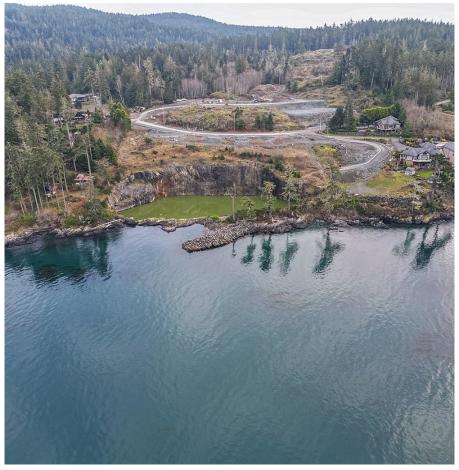

## Lot 3 7023 East Sooke Rd, Sooke

\$599,000

Unparalleled Waterfront Living Awaits You. Welcome to the exclusive Silver Spray Marina Estates, where your dream home is only a blueprint away. This stunning high-bank waterfront lot offers sweeping, unobstructed sunset views, stretching from the Olympic Mountains to Whiffen Spit—a truly breathtaking backdrop to call home. Imagine waking up to the sights and sounds of the ocean, with opportunities for world-class fishing, kayaking, and other ocean adventures right at your doorstep. Keep an eye out for majestic resident orcas, or simply unwind as nature surrounds you. Your backyard? A 3,600acre Wilderness Park featuring 50 km of lush forest pathways and 10 km of scenic waterfront trails to explore. Look forward to the soon-to-open Silver Spray Marina, where lot owners can register for priority boat moorage and exclusive privileges. Don't miss this rare opportunity to create your dream retreat in one of the most stunning locations on Vancouver Island. (id:56120)