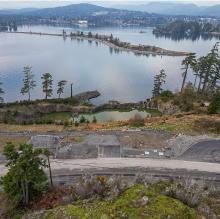

## Lot 3 7023 East Sooke Rd, Sooke

\$599,000

Unparalleled Waterfront Living Awaits You. Welcome to the exclusive Silver Spray Marina Estates, where your dream home is only a blueprint away. This stunning high-bank waterfront lot offers sweeping, unobstructed sunset views, stretching from the Olympic Mountains to Whiffen Spit—a truly breathtaking backdrop to call home. Imagine waking up to the sights and sounds of the ocean, with opportunities for world-class fishing, kayaking, and other ocean adventures right at your doorstep. Keep an eye out for majestic resident orcas, or simply unwind as nature surrounds you. Your backyard? A 3,600acre Wilderness Park featuring 50 km of lush forest pathways and 10 km of scenic waterfront trails to explore. Look forward to the soon-to-open Silver Spray Marina, where lot owners can register for priority boat moorage and exclusive privileges. Don't miss this rare opportunity to create your dream retreat in one of the most stunning locations on Vancouver Island. (id:56120)