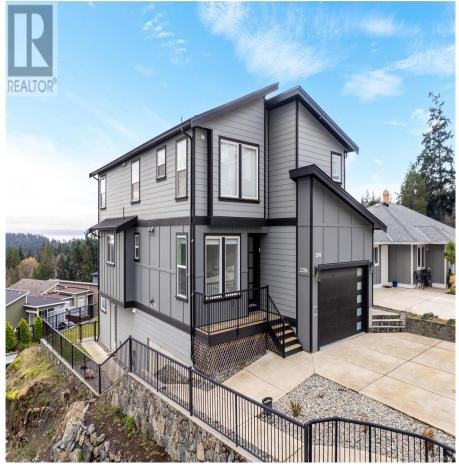

## 2206 Winfield Dr, Sooke

\$1,200,000

Captivating OCEAN VIEWS from this light-filled, modern home will have you shaking with excitement at the prospect that this could all be yours. A beautifully designed property featuring an open-concept main floor with a stylish tiled gas fireplace that includes built in storage with gorgeous live edge shelving, a chef-inspired kitchen with quartz countertops and stainless steel appliances. The main floor offers a versatile bedroom or office & a great deck to soak in those views. A custom live edge staircase will guide you upstairs where you'll find a 4pc bathroom, laundry, & three more spacious bedrooms, including a huge primary with a walk-in closet and luxurious ensuite. Plus, a fully contained 1-bed suite above the double car garage and a private in-law suite in the basement with its own patio. Perfect for multigenerational living this home gives you options. Within walking distance to town and close to all amenities, including shopping, schools and public transportation! (id:56120)