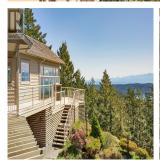

## 558 Wilderness Pl, Sooke

\$2,275,000

Perched atop Mount Matheson, this stunning 5 bedroom, 4 bathroom home is a haven of tranquillity and breathtaking ocean views. Meticulously maintained for 25 years, this 5090 sq. ft. residence boasts exceptional quality. Step inside and be awestruck by southern vistas encompassing Beecher Bay, the Salish Sea, and the snow-capped Olympic Mountains. The architect's focus on maximizing views is evident in every room. Soaring 17 ft. vaulted ceilings, skylights, and floor-to-ceiling windows create a light-filled sanctuary. The oversized kitchen is a dream, with granite counters and a large pantry. Your luxurious primary suite features a 7-piece ensuite and a spacious walk-in closet. The view-filled lower level has 3 more bedrooms, a wine cellar and a rec room with/ hot tub access. Two heat pumps, 2 200 amp electrical panels, a 20 kW backup generator, a 3car heated and insulated garage, a cedar shake roof and more! (id:56120)