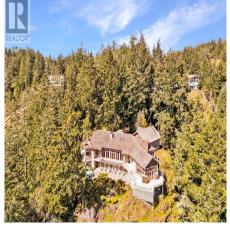

## 558 Wilderness Pl, Sooke

\$2,275,000

Perched atop Mount Matheson, this stunning 5 bedroom, 4 bathroom home is a haven of tranquillity and breathtaking ocean views. Meticulously maintained for 25 years, this 5090 sq. ft. residence boasts exceptional quality. Step inside and be awestruck by southern vistas encompassing Beecher Bay, the Salish Sea, and the snow-capped Olympic Mountains. The architect's focus on maximizing views is evident in every room. Soaring 17 ft. vaulted ceilings, skylights, and floor-to-ceiling windows create a light-filled sanctuary. The oversized kitchen is a dream, with granite counters and a large pantry. Your luxurious primary suite features a 7-piece ensuite and a spacious walk-in closet. The view-filled lower level has 3 more bedrooms, a wine cellar and a rec room with/ hot tub access. Two heat pumps, 2 200 amp electrical panels, a 20 kW backup generator, a 3car heated and insulated garage, a cedar shake roof and more! (id:56120)