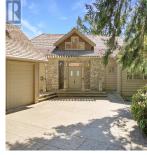

## 558 Wilderness Pl, Sooke

\$2,275,000

Perched atop Mount Matheson, this stunning 5 bedroom, 4 bathroom home is a haven of tranquillity and breathtaking ocean views. Meticulously maintained for 25 years, this 5090 sq. ft. residence boasts exceptional quality. Step inside and be awestruck by southern vistas encompassing Beecher Bay, the Salish Sea, and the snow-capped Olympic Mountains. The architect's focus on maximizing views is evident in every room. Soaring 17 ft. vaulted ceilings, skylights, and floor-to-ceiling windows create a light-filled sanctuary. The oversized kitchen is a dream, with granite counters and a large pantry. Your luxurious primary suite features a 7-piece ensuite and a spacious walk-in closet. The view-filled lower level has 3 more bedrooms, a wine cellar and a rec room with/ hot tub access. Two heat pumps, 2 200 amp electrical panels, a 20 kW backup generator, a 3car heated and insulated garage, a cedar shake roof and more! (id:56120)