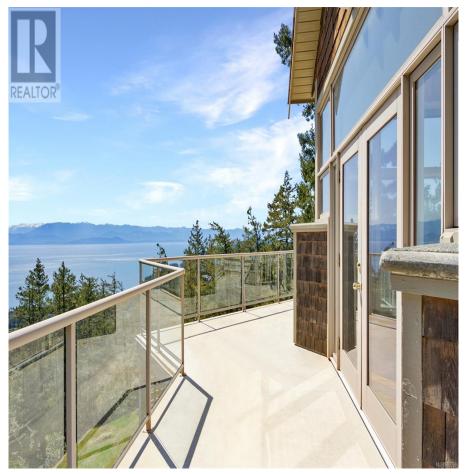

## 558 Wilderness Pl, Sooke

\$2,275,000

Perched atop Mount Matheson, this stunning 5 bedroom, 4 bathroom home is a haven of tranquillity and breathtaking ocean views. Meticulously maintained for 25 years, this 5090 sq. ft. residence boasts exceptional quality. Step inside and be awestruck by southern vistas encompassing Beecher Bay, the Salish Sea, and the snow-capped Olympic Mountains. The architect's focus on maximizing views is evident in every room. Soaring 17 ft. vaulted ceilings, skylights, and floor-to-ceiling windows create a light-filled sanctuary. The oversized kitchen is a dream, with granite counters and a large pantry. Your luxurious primary suite features a 7-piece ensuite and a spacious walk-in closet. The view-filled lower level has 3 more bedrooms, a wine cellar and a rec room with/ hot tub access. Two heat pumps, 2 200 amp electrical panels, a 20 kW backup generator, a 3car heated and insulated garage, a cedar shake roof and more! (id:56120)