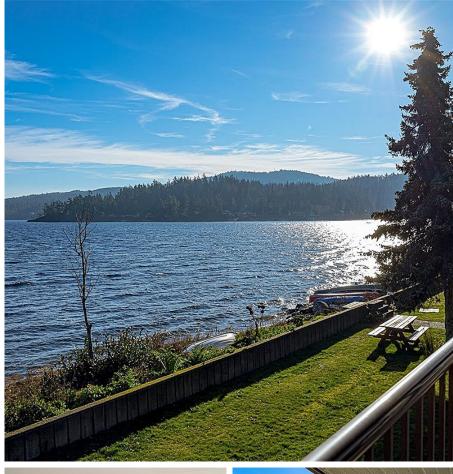

## 214 1991 Kaltasin Rd, Sooke

\$649,900

Waterfront End Unit right on Ocean. Move-in Ready. Featuring 2 good sized beds,1 bath, 941+/-Sqft top floor corner unit. Only 4 top corner units in this Pet-friendly complex, very high demand. Covered wrap-around sundeck, great for entertaining & BBQ. Unobstructed Ocean Views and steps to the Beach for Canoes, Kayaks, and all amenities that the beach offers. Only the living room area touches the neighboring unit, so there is great privacy. Established Complex,

"Beachcombers" is located on the Victoria Side of Sooke. You'll be immediately impressed by the upgrades: fresh paint, including a galley style open concept kitchen with smartly done countertops. Huge living room with a classy fireplace, a dining room area with sliding doors to the massive sundeck, Both bedrooms are good sized, (laundry is common area, newer machines) Exterior stairs are newly updated. There is 1 parking spot with potential to pick up another spot, Strata \$374 a month. (id:56120)