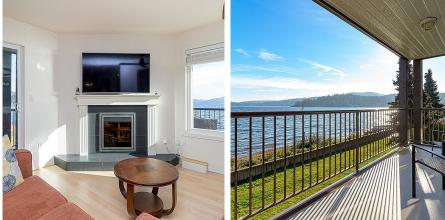

## 214 1991 Kaltasin Rd, Sooke

\$649,900

Waterfront End Unit right on Ocean. Move-in Ready. Featuring 2 good sized beds,1 bath, 941+/-Sqft top floor corner unit. Only 4 top corner units in this Pet-friendly complex, very high demand. Covered wrap-around sundeck, great for entertaining & BBQ. Unobstructed Ocean Views and steps to the Beach for Canoes, Kayaks, and all amenities that the beach offers. Only the living room area touches the neighboring unit, so there is great privacy. Established Complex,

"Beachcombers" is located on the Victoria Side of Sooke. You'll be immediately impressed by the upgrades: fresh paint, including a galley style open concept kitchen with smartly done countertops. Huge living room with a classy fireplace, a dining room area with sliding doors to the massive sundeck, Both bedrooms are good sized, (laundry is common area, newer machines) Exterior stairs are newly updated. There is 1 parking spot with potential to pick up another spot, Strata \$374 a month. (id:56120)