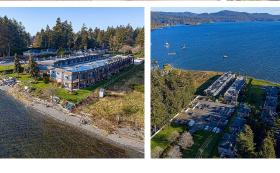

## 214 1991 Kaltasin Rd, Sooke

\$649,900

Waterfront End Unit right on Ocean. Move-in Ready. Featuring 2 good sized beds,1 bath, 941+/-Sqft top floor corner unit. Only 4 top corner units in this Pet-friendly complex, very high demand. Covered wrap-around sundeck, great for entertaining & BBQ. Unobstructed Ocean Views and steps to the Beach for Canoes, Kayaks, and all amenities that the beach offers. Only the living room area touches the neighboring unit, so there is great privacy. Established Complex,

"Beachcombers" is located on the Victoria Side of Sooke. You'll be immediately impressed by the upgrades: fresh paint, including a galley style open concept kitchen with smartly done countertops. Huge living room with a classy fireplace, a dining room area with sliding doors to the massive sundeck, Both bedrooms are good sized, (laundry is common area, newer machines) Exterior stairs are newly updated. There is 1 parking spot with potential to pick up another spot, Strata \$374 a month. (id:56120)