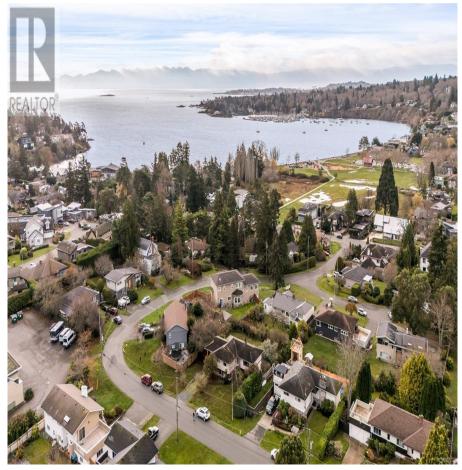

## 3950 Cherrilee Cres, Saanich

\$1,300,000

Introducing an incredible opportunity in one of Greater Victoria's most sought after communities, Cadboro Bay! Steps to the world renowned Gyro Park Oceanfront beach and playgrounds, we are pleased to offer this clean canvas for you to get as creative as you wish. With the flexible RS10 Zoning and meeting the Small Scale Multi-Unit Housing (SSMUH) regulations, create your vision and start building with no rezoning necessary. Situated on over 10,000 sq/ft with Southwest exposure & some peek a boo Ocean Views the higher you go. Whether you've been looking for that dream lot to build your forever home or DEVELOPERS looking to add density, this is definitely a must see! An unbeatable location just minutes to UVIC, Cadboro Bay Village, various Beach fronts, hiking trails & Frank Hobbs Elementary. (id:56120)