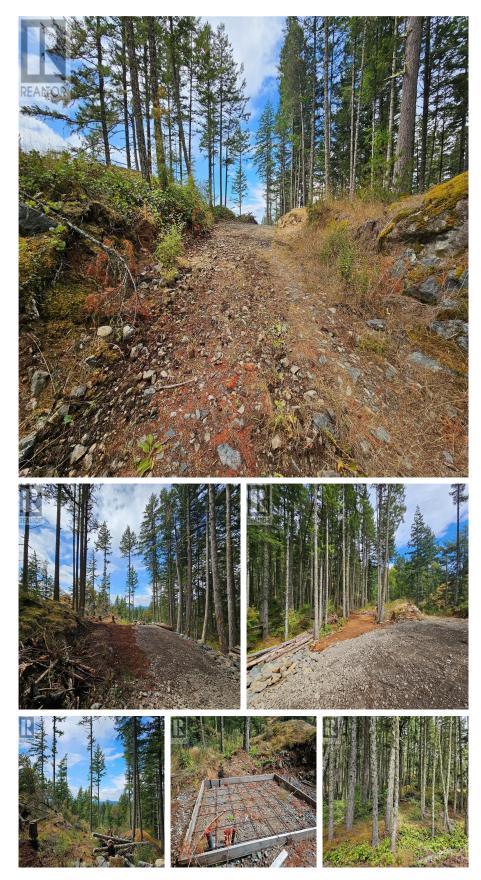

## 4940 Vinson Lane, Sooke

\$649,900

Far from the Madding crowd but close to all major amenities, this enchanting 6.1 acre plot of forested tranquility is located in the Sooke Hanger development on the Sooke Metchosin border, just north of Matheson Lake. The site is very unique in that it can be accessed from two road frontages, either from Vinson Lane at the highest point of the property onto a building site that would afford dramatic elevated views or from Selborne Rd, onto a level building site for a second structure that would not impinge on the privacy of the main home. The property has been successfully perked and a well with pump installed. Power is to the property line. There is nearly 80 acres of forested common area that assures the owners of properties in this development that the forested beauty of the development shall remain in perpetuity. A rare fabulous offering at a very attractive price. (id:56120)