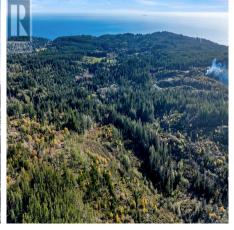

## Lot 18 Clark Rd, Sooke

\$575,000

Discover Your Secret Nature Oasis at Banner Heights! Nestled in a tranquil valley with King Creek meandering through one corner of this expansive 10-acre lot, this stunning property offers both privacy and picturesque views. The building site is strategically perched to overlook the valley, with breathtaking ocean views in the distance. Located in the rural forestry district of Otter Point, between the charming town of Sooke and the serene rural area of Shirley, this is your perfect opportunity to embrace rural living. Banner Heights is Sooke's newly registered, premier acreage development, offering a rare chance to own a piece of this secluded paradise. Spanning over 4 hectares, Lot 18 is ready for new ownership and awaits your dream home. The lot features a 0.5 GPM well, projected to produce 2,725 liters of water per day, ensuring a steady supply. A building scheme is in place, with only a few restrictions, such as no seacan yards or unsightly debris. The driveway is in progress and will soon be roughed in, but the lot remains accessible for pictures and tours. This property is zoned CRD AF-Forestry, which allows for a single-family dwelling, with the option for either a secondary suite or a detached accessory suite. With a maximum lot coverage of 10%, there's plenty of space to bring your ideas to life. With south-facing exposure, abundant sunshine, and plenty of room to build, the possibilities are endless. Whether you dream of a custom home, hobby farm, or simply a private getaway, this property offers the rural lifestyle you've been searching for. (id:56120)