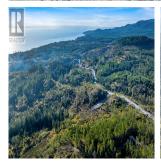

## Lot 18 Clark Rd, Sooke

\$575,000

Discover Your Secret Nature Oasis at Banner Heights! Nestled in a tranquil valley with King Creek meandering through one corner of this expansive 10-acre lot, this stunning property offers both privacy and picturesque views. The building site is strategically perched to overlook the valley, with breathtaking ocean views in the distance. Located in the rural forestry district of Otter Point, between the charming town of Sooke and the serene rural area of Shirley, this is your perfect opportunity to embrace rural living. Banner Heights is Sooke's newly registered, premier acreage development, offering a rare chance to own a piece of this secluded paradise. Spanning over 4 hectares, Lot 18 is ready for new ownership and awaits your dream home. The lot features a 0.5 GPM well, projected to produce 2,725 liters of water per day, ensuring a steady supply. A building scheme is in place, with only a few restrictions, such as no seacan yards or unsightly debris. The driveway is in progress and will soon be roughed in, but the lot remains accessible for pictures and tours. This property is zoned CRD AF-Forestry, which allows for a single-family dwelling, with the option for either a secondary suite or a detached accessory suite. With a maximum lot coverage of 10%, there's plenty of space to bring your ideas to life. With south-facing exposure, abundant sunshine, and plenty of room to build, the possibilities are endless. Whether you dream of a custom home, hobby farm, or simply a private getaway, this property offers the rural lifestyle you've been searching for. (id:56120)