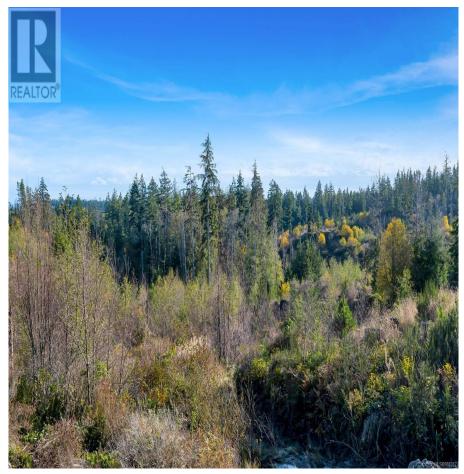

## Lot 18 Clark Rd, Sooke

\$575,000

Discover Your Secret Nature Oasis at Banner Heights! Nestled in a tranquil valley with King Creek meandering through one corner of this expansive 10-acre lot, this stunning property offers both privacy and picturesque views. The building site is strategically perched to overlook the valley, with breathtaking ocean views in the distance. Located in the rural forestry district of Otter Point, between the charming town of Sooke and the serene rural area of Shirley, this is your perfect opportunity to embrace rural living. Banner Heights is Sooke's newly registered, premier acreage development, offering a rare chance to own a piece of this secluded paradise. Spanning over 4 hectares, Lot 18 is ready for new ownership and awaits your dream home. The lot features a 0.5 GPM well, projected to produce 2,725 liters of water per day, ensuring a steady supply. A building scheme is in place, with only a few restrictions, such as no seacan yards or unsightly debris. The driveway is in progress and will soon be roughed in, but the lot remains accessible for pictures and tours. This property is zoned CRD AF-Forestry, which allows for a single-family dwelling, with the option for either a secondary suite or a detached accessory suite. With a maximum lot coverage of 10%, there's plenty of space to bring your ideas to life. With south-facing exposure, abundant sunshine, and plenty of room to build, the possibilities are endless. Whether you dream of a custom home, hobby farm, or simply a private getaway, this property offers the rural lifestyle you've been searching for. (id:56120)