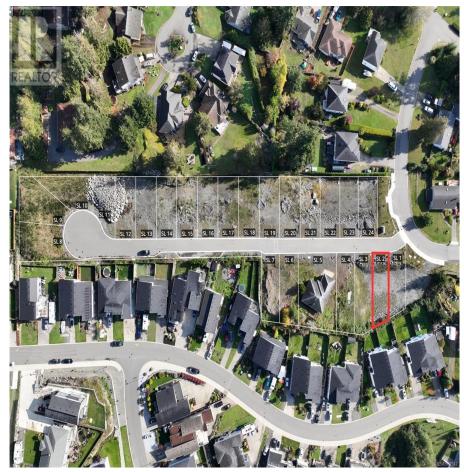

## 2128 Boxwood Crt, Sooke

\$299,900

Welcome to Boxwood Court, a brand-new 24-lot subdivision nestled in a peaceful, established neighbourhood in Sooke, BC. These fully serviced lots are registered and ready for your dream home. Experience the best of Sooke with convenient access to the scenic waterfront, village shops, and essential amenities. Nearby, you'll find schools, parks, walking trails, and public transportation options, making it easy to embrace both the beauty of nature and the convenience of town living. (id:56120)

## **KEY INFORMATION**

MLS® 982942

Land Only

John Muir

o Bedrooms

o Bathrooms

o SF

4,191 SF Lot