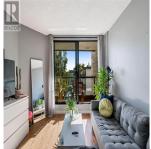

## 414 1745 Leighton Rd, Victoria

\$399,900

SPACIOUS, south-facing 1-bedroom, 1-bathroom condo at Harrington House boasts over 700 sqft of bright, comfortable living space. This well-kept condo features a large living room, a functional galley kitchen, and a roomy dining area, all complemented by easy-care laminate flooring throughout. Step out onto the south-facing covered patio to enjoy the sunshine year-round. Built with durable steel and concrete construction, the building includes secure underground parking, a storage locker, and convenient shared laundry down the hall. A low strata fee covers heat and hot water, and the proactive strata ensures peace of mind with ongoing maintenance. Ideally situated, this condo offers effortless access to public transportation, shopping, Oak Bay Village, the Royal Jubilee Hospital, and even the local neighborhood pub. An inviting, well-connected place to call home! (id:56120)