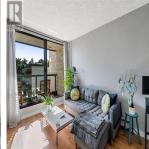

## 414 1745 Leighton Rd, Victoria

\$399,900

SPACIOUS, south-facing 1-bedroom, 1-bathroom condo at Harrington House boasts over 700 sqft of bright, comfortable living space. This well-kept condo features a large living room, a functional galley kitchen, and a roomy dining area, all complemented by easy-care laminate flooring throughout. Step out onto the south-facing covered patio to enjoy the sunshine year-round. Built with durable steel and concrete construction, the building includes secure underground parking, a storage locker, and convenient shared laundry down the hall. A low strata fee covers heat and hot water, and the proactive strata ensures peace of mind with ongoing maintenance. Ideally situated, this condo offers effortless access to public transportation, shopping, Oak Bay Village, the Royal Jubilee Hospital, and even the local neighborhood pub. An inviting, well-connected place to call home! (id:56120)