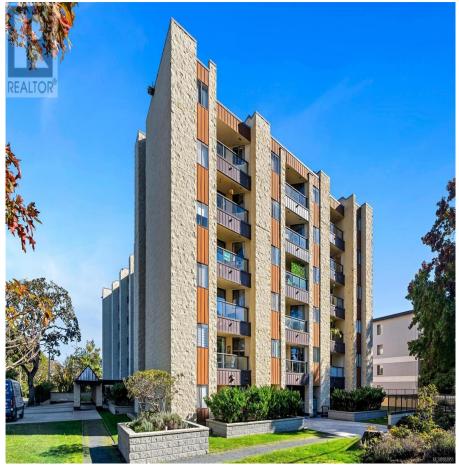

## 414 1745 Leighton Rd, Victoria

\$399,900

SPACIOUS, south-facing 1-bedroom, 1-bathroom condo at Harrington House boasts over 700 sqft of bright, comfortable living space. This well-kept condo features a large living room, a functional galley kitchen, and a roomy dining area, all complemented by easy-care laminate flooring throughout. Step out onto the south-facing covered patio to enjoy the sunshine year-round. Built with durable steel and concrete construction, the building includes secure underground parking, a storage locker, and convenient shared laundry down the hall. A low strata fee covers heat and hot water, and the proactive strata ensures peace of mind with ongoing maintenance. Ideally situated, this condo offers effortless access to public transportation, shopping, Oak Bay Village, the Royal Jubilee Hospital, and even the local neighborhood pub. An inviting, well-connected place to call home! (id:56120)