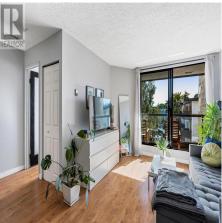

## 414 1745 Leighton Rd, Victoria

\$399,900

SPACIOUS, south-facing 1-bedroom, 1-bathroom condo at Harrington House boasts over 700 sqft of bright, comfortable living space. This well-kept condo features a large living room, a functional galley kitchen, and a roomy dining area, all complemented by easy-care laminate flooring throughout. Step out onto the south-facing covered patio to enjoy the sunshine year-round. Built with durable steel and concrete construction, the building includes secure underground parking, a storage locker, and convenient shared laundry down the hall. A low strata fee covers heat and hot water, and the proactive strata ensures peace of mind with ongoing maintenance. Ideally situated, this condo offers effortless access to public transportation, shopping, Oak Bay Village, the Royal Jubilee Hospital, and even the local neighborhood pub. An inviting, well-connected place to call home! (id:56120)