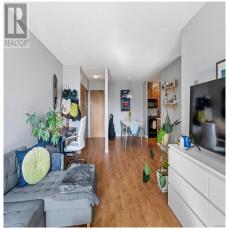

## 414 1745 Leighton Rd, Victoria

\$399,900

SPACIOUS, south-facing 1-bedroom, 1-bathroom condo at Harrington House boasts over 700 sqft of bright, comfortable living space. This well-kept condo features a large living room, a functional galley kitchen, and a roomy dining area, all complemented by easy-care laminate flooring throughout. Step out onto the south-facing covered patio to enjoy the sunshine year-round. Built with durable steel and concrete construction, the building includes secure underground parking, a storage locker, and convenient shared laundry down the hall. A low strata fee covers heat and hot water, and the proactive strata ensures peace of mind with ongoing maintenance. Ideally situated, this condo offers effortless access to public transportation, shopping, Oak Bay Village, the Royal Jubilee Hospital, and even the local neighborhood pub. An inviting, well-connected place to call home! (id:56120)