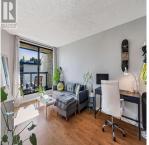

## 414 1745 Leighton Rd, Victoria

\$399,900

SPACIOUS, south-facing 1-bedroom, 1-bathroom condo at Harrington House boasts over 700 sqft of bright, comfortable living space. This well-kept condo features a large living room, a functional galley kitchen, and a roomy dining area, all complemented by easy-care laminate flooring throughout. Step out onto the south-facing covered patio to enjoy the sunshine year-round. Built with durable steel and concrete construction, the building includes secure underground parking, a storage locker, and convenient shared laundry down the hall. A low strata fee covers heat and hot water, and the proactive strata ensures peace of mind with ongoing maintenance. Ideally situated, this condo offers effortless access to public transportation, shopping, Oak Bay Village, the Royal Jubilee Hospital, and even the local neighborhood pub. An inviting, well-connected place to call home! (id:56120)