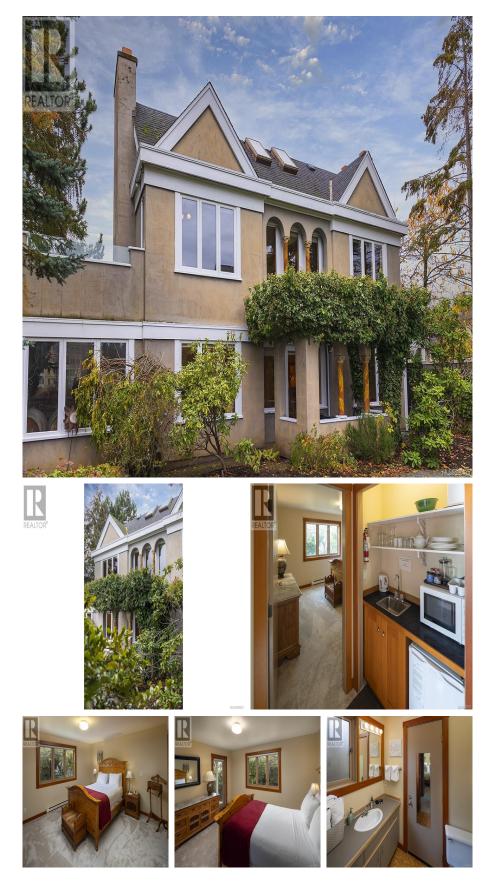

## 215 Mary St, Victoria

\$1,149,000

Situated next door to Spinnakers Pub, on the Songhees walkway, this strata duplex has served for many years as a guest house for the Pub. Both the Upper and lower units are being offered, presenting an exciting opportunity due to the benefits of the RJ-4 Mary Transient Home Zoning. The lower unit offers a spacious one-bedroom self contained suite with patio and water views of the Outer Harbour. The 2nd separate entry separate bedsitting room with bath, may be used for short term rental, subject to city bylaws. This could be an ideal mortgage helper! Purchaser to verify potential uses for themselves. The driveway provides one parking spot for each unit The roof was replaced in 2017, and each unit has 2 hot water tanks. No strata council has been formed as both units are owned by one party. There is endless potential for this property, combined with an ideal location and full amenities nearby. A short 15-minute stroll leads to the Empress & the Downtown core! (id:56120)

## **KEY INFORMATION**

MLS® 980875 Residential Attached Vic West 2 Bedrooms 2 Bathrooms 1,670 SF 7,198 SF Lot

## FEATURES

Year Built: 1987 Listed By: Macdonald Realty Victoria