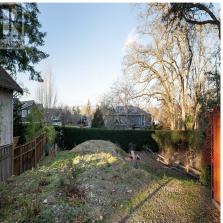

## 929 Woodhall Dr, Saanich

\$875,000

Tucked away at the end of a private road sits this 6,000+ SF RS-6 zoned lot (SSMUH eligible). With a sunny exposure and privacy that can be hard to find, the lot backs onto Rogers Court Park which acts as a natural buffer. Take advantage of the work completed and enjoy the private road shared with only one other property. Also all work required by Saanich to create a natural state covenant is complete providing a tranquil garden area. The lot has views over the Sooke hills and beautiful sunsets. Christmas Hill is steps away offering walking trails. In addition to its quiet setting there is easy access to the main transit corridors with the convenience of nearby shops and amenities. UVIC and excellent schools are easily accessible, with Rogers Elementary a short walk away. The galloping goose trail is nearby for cycling to downtown Victoria and surrounding communities. This fully serviced secluded lot is the perfect setting to build your dream home. Also available is 933 Woodhall Drive. (id:56120)