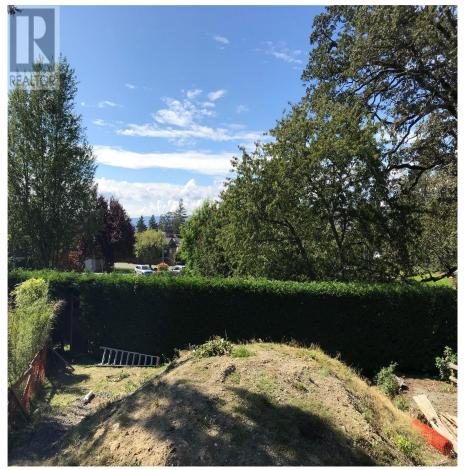

## 929 Woodhall Dr, Saanich

\$875,000

Tucked away at the end of a private road sits this 6,000+ SF RS-6 zoned lot (SSMUH eligible). With a sunny exposure and privacy that can be hard to find, the lot backs onto Rogers Court Park which acts as a natural buffer. Take advantage of the work completed and enjoy the private road shared with only one other property. Also all work required by Saanich to create a natural state covenant is complete providing a tranquil garden area. The lot has views over the Sooke hills and beautiful sunsets. Christmas Hill is steps away offering walking trails. In addition to its quiet setting there is easy access to the main transit corridors with the convenience of nearby shops and amenities. UVIC and excellent schools are easily accessible, with Rogers Elementary a short walk away. The galloping goose trail is nearby for cycling to downtown Victoria and surrounding communities. This fully serviced secluded lot is the perfect setting to build your dream home. Also available is 933 Woodhall Drive. (id:56120)