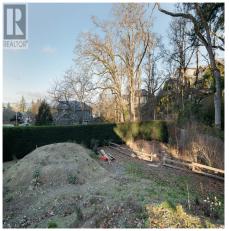

## 929 Woodhall Dr, Saanich

\$875,000

Tucked away at the end of a private road sits this 6,000+ SF RS-6 zoned lot (SSMUH eligible). With a sunny exposure and privacy that can be hard to find, the lot backs onto Rogers Court Park which acts as a natural buffer. Take advantage of the work completed and enjoy the private road shared with only one other property. Also all work required by Saanich to create a natural state covenant is complete providing a tranquil garden area. The lot has views over the Sooke hills and beautiful sunsets. Christmas Hill is steps away offering walking trails. In addition to its quiet setting there is easy access to the main transit corridors with the convenience of nearby shops and amenities. UVIC and excellent schools are easily accessible, with Rogers Elementary a short walk away. The galloping goose trail is nearby for cycling to downtown Victoria and surrounding communities. This fully serviced secluded lot is the perfect setting to build your dream home. Also available is 933 Woodhall Drive. (id:56120)