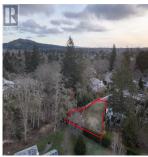

## 929 Woodhall Dr, Saanich

\$875,000

Tucked away at the end of a private road sits this 6,000+ SF RS-6 zoned lot (SSMUH eligible). With a sunny exposure and privacy that can be hard to find, the lot backs onto Rogers Court Park which acts as a natural buffer. Take advantage of the work completed and enjoy the private road shared with only one other property. Also all work required by Saanich to create a natural state covenant is complete providing a tranquil garden area. The lot has views over the Sooke hills and beautiful sunsets. Christmas Hill is steps away offering walking trails. In addition to its quiet setting there is easy access to the main transit corridors with the convenience of nearby shops and amenities. UVIC and excellent schools are easily accessible, with Rogers Elementary a short walk away. The galloping goose trail is nearby for cycling to downtown Victoria and surrounding communities. This fully serviced secluded lot is the perfect setting to build your dream home. Also available is 933 Woodhall Drive. (id:56120)

## **KEY INFORMATION**

MLS® 982976

Land Only

High Quadra

o Bedrooms

o Bathrooms

o SF

6,028 SF Lot