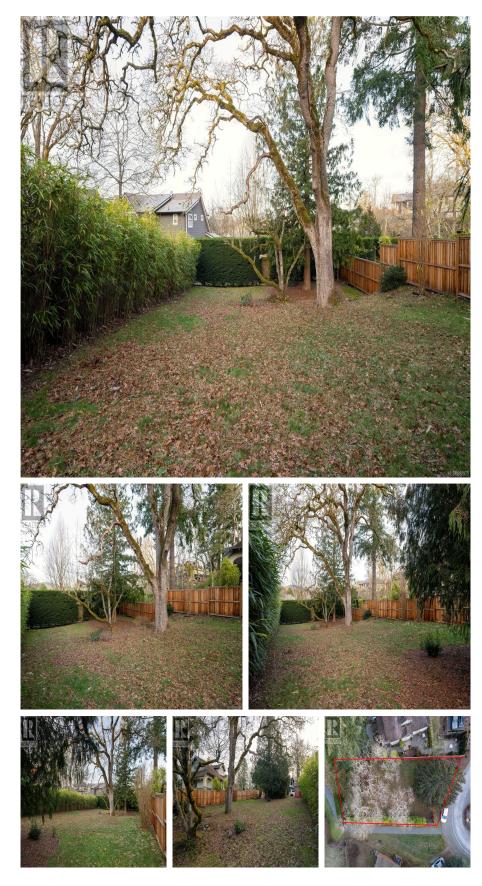

## 933 Woodhall Dr, Saanich

\$850,000

This idyllic lot sits in a quiet, tree-lined cul-de-sac in an established family friendly neighbourhood surrounded by greenspace. At 6,200+ SF and zoned RS-6 (SSMUH eligible) this unique lot has privacy that's hard to find. With mature trees, hedging and a sunny exposure, this fully fenced lot backs onto Rogers Court Park which acts as a natural buffer. Christmas Hill is steps away offering walking trails leading to outstanding natural beauty and impressive views of the city. In addition to its quiet setting there is easy access to the main transit corridors with the convenience of nearby shops and amenities. UVIC and excellent schools are easily accessible, with Rogers Elementary a short walk away. The galloping goose is nearby for cycling to downtown Victoria and surrounding communities.Whether you're a builder looking for your next project or you want to build your dream home, this rare lot is an incredible opportunity sure to impress. Also available is 929 Woodhall Lane. (id:56120)