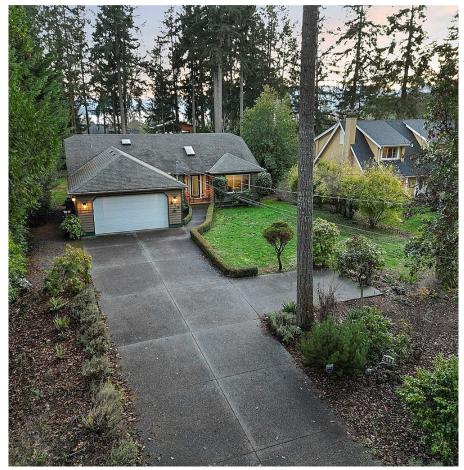

## 613 Downey Rd, North Saanich

\$1,399,900

Deep Cove area home on a tranquil half acre property. With over 2900 square feet on 2 levels this home offers many possibilities. Level entry main floor with over 1700 square feet of living space with 3 bedrooms including spacious primary with walk-in closet, ensuite with soaker tub and access to deck. Living area/great room with skylit vaulted ceilings, gas fireplace, dining room, kitchen with island and more access to the 31x11 deck. Heat pump for efficient heating and cooling. Full basement with separate entrance and kitchen perfect for entertaining as a recreation area, home theatre or separate suite for inlaws, teens, nanny or extended family. Abundant storage space in addition to the double garage. Beautiful yard for landscapers or budding horticulturalists with various fruit trees and flora with several areas to enjoy outdoor living. In a serene location yet just 10 minutes to downtown Sidney with easy access to YYJ airport and Swartz Bay Ferry terminal. (id:56120)