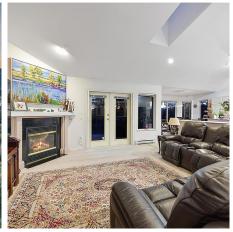

## 613 Downey Rd, North Saanich

\$1,399,900

Deep Cove area home on a tranquil half acre property. With over 2900 square feet on 2 levels this home offers many possibilities. Level entry main floor with over 1700 square feet of living space with 3 bedrooms including spacious primary with walk-in closet, ensuite with soaker tub and access to deck. Living area/great room with skylit vaulted ceilings, gas fireplace, dining room, kitchen with island and more access to the 31x11 deck. Heat pump for efficient heating and cooling. Full basement with separate entrance and kitchen perfect for entertaining as a recreation area, home theatre or separate suite for inlaws, teens, nanny or extended family. Abundant storage space in addition to the double garage. Beautiful yard for landscapers or budding horticulturalists with various fruit trees and flora with several areas to enjoy outdoor living. In a serene location yet just 10 minutes to downtown Sidney with easy access to YYJ airport and Swartz Bay Ferry terminal. (id:56120)