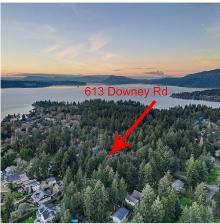

## 613 Downey Rd, North Saanich

\$1,399,900

Deep Cove area home on a tranquil half acre property. With over 2900 square feet on 2 levels this home offers many possibilities. Level entry main floor with over 1700 square feet of living space with 3 bedrooms including spacious primary with walk-in closet, ensuite with soaker tub and access to deck. Living area/great room with skylit vaulted ceilings, gas fireplace, dining room, kitchen with island and more access to the 31x11 deck. Heat pump for efficient heating and cooling. Full basement with separate entrance and kitchen perfect for entertaining as a recreation area, home theatre or separate suite for inlaws, teens, nanny or extended family. Abundant storage space in addition to the double garage. Beautiful yard for landscapers or budding horticulturalists with various fruit trees and flora with several areas to enjoy outdoor living. In a serene location yet just 10 minutes to downtown Sidney with easy access to YYJ airport and Swartz Bay Ferry terminal. (id:56120)