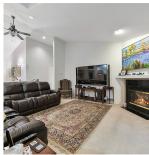

## 613 Downey Rd, North Saanich

\$1,399,900

Deep Cove area home on a tranquil half acre property. With over 2900 square feet on 2 levels this home offers many possibilities. Level entry main floor with over 1700 square feet of living space with 3 bedrooms including spacious primary with walk-in closet, ensuite with soaker tub and access to deck. Living area/great room with skylit vaulted ceilings, gas fireplace, dining room, kitchen with island and more access to the 31x11 deck. Heat pump for efficient heating and cooling. Full basement with separate entrance and kitchen perfect for entertaining as a recreation area, home theatre or separate suite for inlaws, teens, nanny or extended family. Abundant storage space in addition to the double garage. Beautiful yard for landscapers or budding horticulturalists with various fruit trees and flora with several areas to enjoy outdoor living. In a serene location yet just 10 minutes to downtown Sidney with easy access to YYJ airport and Swartz Bay Ferry terminal. (id:56120)