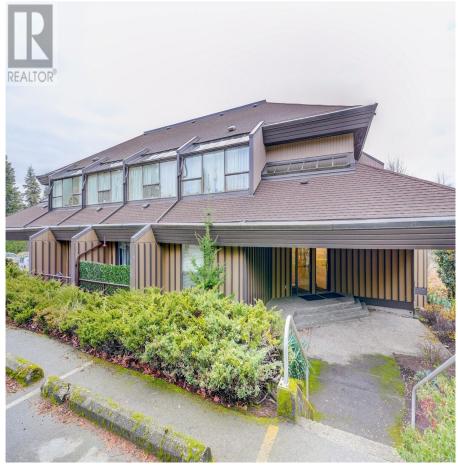

## 575a 4678 Elk Lake Dr, Saanich

\$399,999

Royal Oak Estates offers a cost-effective living option with low strata fees that cover utilities. Set in a quiet, well-maintained complex, it's ideally located near the Commonwealth Centre, Broadmead, and Royal Oak Shopping Centre, with easy access to the trails at Elk and Beaver Lakes. Public transit provides convenient routes to downtown and nearby schools. The property is within the catchment for Royal Oak Middle School and Claremont Secondary, two of Victoria's top schools. This ground-floor corner unit features a fully enclosed patio, currently used as a large den or second bedroom. The unit features updated kitchen, refreshed bathroom, and laminate flooring. The unit also benefits from shared laundry located on the same floor just a few steps away and additional storage located beside it. Second parking spaces available for very low cost. (id:56120)