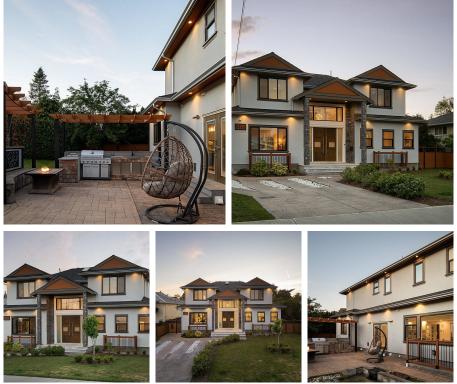

## 2328 Dunlevy St, Oak Bay

\$2,950,000

Discover this exceptional custom-built home in a prime location only moments away from Willows Beach, Estevan Village and Willows Elementary. Offering unparalleled value at \$700 per square foot, this stunning 2018 residence encompasses nearly 4,400 square feet of meticulously designed living space. With its sun-soaked lot and open, airy floor plan, the home ensures a bright and inviting atmosphere throughout. This unique property boasts seven bedrooms and seven bathrooms, providing ample space for versatile living. The main living areas are bathed in natural light, thanks to expansive windows that showcase the elegant finishes and high-end materials. What sets this home apart is its income potential-a twobedroom suite currently generates \$2,200 monthly, and a second suite is nearly complete for conversion into a 1-bedroom suite, offering further flexibility for multi-generational living or additional rental potential. Immerse yourself in the clean, contemporary aesthetic of this home, boasting over 9-foot basement ceilings that add to the sense of space and grandeur. The modern luxury design is evident in every detail, from the sleek fixtures and fittings to the thoughtfully planned layout that maximizes functionality and comfort, making you feel sophisticated and at home in luxury. Outdoor living is elevated to an art form with stamped concrete patios, an outdoor kitchen perfect for entertaining, and a serene water feature and pond that create a peaceful retreat. The 64-foot wide lot offers laneway access, enhancing the property's functionality and accessibility. This home is a rare find, combining modern luxury, prime location, and incredible value. Don't miss your chance to own a piece of paradise just steps away from Willows Beach and Estevan Village. Contact us today to schedule a private viewing. (id:56120)