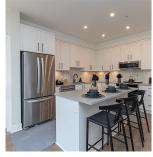

## 208 1371 Goldstream Ave, Langford

\$535,000

Henson Building - Hummingbird Reverse plan -\*Trailside Holiday Promotion of \$5,000 credit OR Visa GC on new sales! Enjoy tranquil nature outlooks from this spacious 2 bed and 2 bath floor plan, and move in right away. Welcome to 'Trailside at the Lake.' An idyllic new development poised on the shores of Langford Lake offering 1 bed plus den and 2 bedroom homes equipped with all the amenities for modern living. With lake or wildlife views from almost all homes, they are bright and airy including large windows to showcase the views, 9 ft ceilings, luxury laminate flooring, spacious kitchens with quartz counters and a Whirlpool appliance package. Each home has air conditioning and one (EV ready) parking space, window blinds and screens, as well as a storage locker on their floor. Building amenities include a gym, yoga space, lounge & office space. Just steps to the Ed Nixon trail and Langford Lake for outdoor adventures. View show suites and buildings by appt. (id:56120)