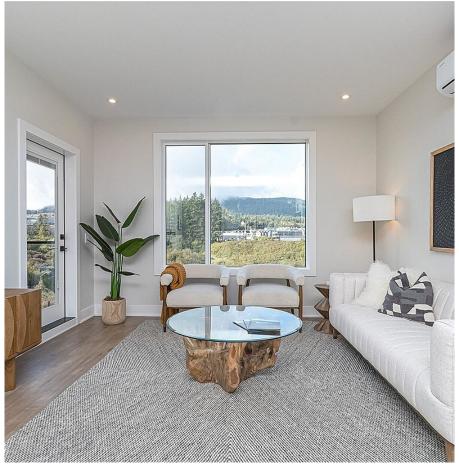

## 208 1371 Goldstream Ave, Langford

\$535,000

Henson Building - Hummingbird Reverse plan -\*Trailside Holiday Promotion of \$5,000 credit OR Visa GC on new sales! Enjoy tranquil nature outlooks from this spacious 2 bed and 2 bath floor plan, and move in right away. Welcome to 'Trailside at the Lake.' An idyllic new development poised on the shores of Langford Lake offering 1 bed plus den and 2 bedroom homes equipped with all the amenities for modern living. With lake or wildlife views from almost all homes, they are bright and airy including large windows to showcase the views, 9 ft ceilings, luxury laminate flooring, spacious kitchens with quartz counters and a Whirlpool appliance package. Each home has air conditioning and one (EV ready) parking space, window blinds and screens, as well as a storage locker on their floor. Building amenities include a gym, yoga space, lounge & office space. Just steps to the Ed Nixon trail and Langford Lake for outdoor adventures. View show suites and buildings by appt. (id:56120)