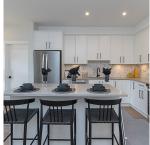

## 208 1371 Goldstream Ave, Langford

\$535,000

Henson Building - Hummingbird Reverse plan -\*Trailside Holiday Promotion of \$5,000 credit OR Visa GC on new sales! Enjoy tranquil nature outlooks from this spacious 2 bed and 2 bath floor plan, and move in right away. Welcome to 'Trailside at the Lake.' An idyllic new development poised on the shores of Langford Lake offering 1 bed plus den and 2 bedroom homes equipped with all the amenities for modern living. With lake or wildlife views from almost all homes, they are bright and airy including large windows to showcase the views, 9 ft ceilings, luxury laminate flooring, spacious kitchens with quartz counters and a Whirlpool appliance package. Each home has air conditioning and one (EV ready) parking space, window blinds and screens, as well as a storage locker on their floor. Building amenities include a gym, yoga space, lounge & office space. Just steps to the Ed Nixon trail and Langford Lake for outdoor adventures. View show suites and buildings by appt. (id:56120)