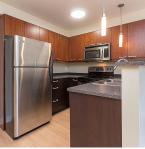

## 306 356 Gorge Rd E, Victoria

\$398,000

Perfect for investors, students, or professionals, this bright and spacious 1-bedroom, 1-bath condo offers fantastic value in today's market. Located in a quickly developing area next to the scenic Gorge Waterway, the well-designed layout includes a generous bedroom with a large walk-in closet and in-suite laundry, making it both practical and comfortable. Enjoy a vibrant neighborhood with stylish waterfront restaurants, patios, and local businesses nearby, along with easy access to UVic via direct bus routes. It's just a 10-minute bike ride to downtown Victoria. This unit also comes with parking, low strata fees, bike storage, and a separate storage locker. This pet-friendly, rentalallowing building (no age restrictions) also features a new 2024 hot water tank for added peace of mind. Don't miss this great opportunity schedule a viewing today! (id:56120)