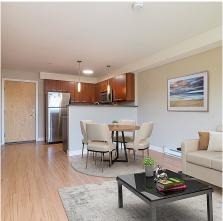

## 306 356 Gorge Rd E, Victoria

\$398,000

Perfect for investors, students, or professionals, this bright and spacious 1-bedroom, 1-bath condo offers fantastic value in today's market. Located in a quickly developing area next to the scenic Gorge Waterway, the well-designed layout includes a generous bedroom with a large walk-in closet and in-suite laundry, making it both practical and comfortable. Enjoy a vibrant neighborhood with stylish waterfront restaurants, patios, and local businesses nearby, along with easy access to UVic via direct bus routes. It's just a 10-minute bike ride to downtown Victoria. This unit also comes with parking, low strata fees, bike storage, and a separate storage locker. This pet-friendly, rentalallowing building (no age restrictions) also features a new 2024 hot water tank for added peace of mind. Don't miss this great opportunity schedule a viewing today! (id:56120)