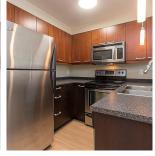

## 306 356 Gorge Rd E, Victoria

\$398,000

Perfect for investors, students, or professionals, this bright and spacious 1-bedroom, 1-bath condo offers fantastic value in today's market. Located in a quickly developing area next to the scenic Gorge Waterway, the well-designed layout includes a generous bedroom with a large walk-in closet and in-suite laundry, making it both practical and comfortable. Enjoy a vibrant neighborhood with stylish waterfront restaurants, patios, and local businesses nearby, along with easy access to UVic via direct bus routes. It's just a 10-minute bike ride to downtown Victoria. This unit also comes with parking, low strata fees, bike storage, and a separate storage locker. This pet-friendly, rentalallowing building (no age restrictions) also features a new 2024 hot water tank for added peace of mind. Don't miss this great opportunity schedule a viewing today! (id:56120)