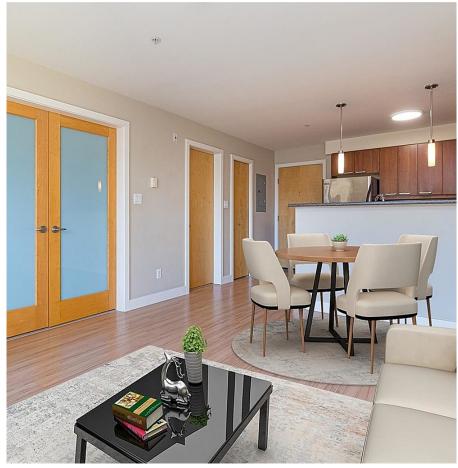

## 306 356 Gorge Rd E, Victoria

\$398,000

Perfect for investors, students, or professionals, this bright and spacious 1-bedroom, 1-bath condo offers fantastic value in today's market. Located in a quickly developing area next to the scenic Gorge Waterway, the well-designed layout includes a generous bedroom with a large walk-in closet and in-suite laundry, making it both practical and comfortable. Enjoy a vibrant neighborhood with stylish waterfront restaurants, patios, and local businesses nearby, along with easy access to UVic via direct bus routes. It's just a 10-minute bike ride to downtown Victoria. This unit also comes with parking, low strata fees, bike storage, and a separate storage locker. This pet-friendly, rentalallowing building (no age restrictions) also features a new 2024 hot water tank for added peace of mind. Don't miss this great opportunity schedule a viewing today! (id:56120)