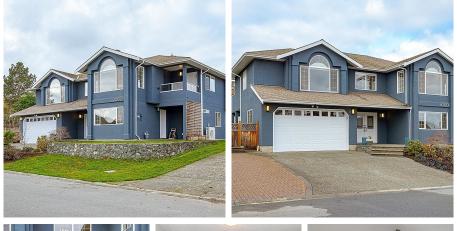

## 4000 Santa Rosa Pl, Saanich

\$1,449,000

Located at the end of a quite private road, sits this bright, spacious 3000+ sq ft family home which backs onto a park. This home features beautiful views of Mt. Doug from the living room, skylights, vaulted ceilings and 3 decks. The renovated kitchen with eating area is open to the cozy family room with a gas fireplace and access to 2 of the covered decks. The master bedroom features a walk-in closet and renovated bathroom. The lower level features a generous lobby; and its functional layout makes it perfect for a large family, family needing an in-law suit, or a family that needs a larger mortgage helper. The back yard is large and spacious with lots of room to play. There are fruit trees, a shed and garden bed, and direct access to the park. A 2 car garage with 3 extra spots in front. This excellent location is on a quiet street close to a great school, enjoyable parks and minutes to shopping/amenities. Recently painted in and out and newly installed hot water on demand. (id:56120)