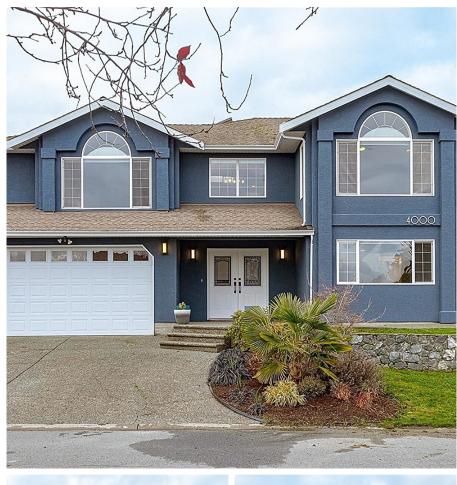

## 4000 Santa Rosa Pl, Saanich

\$1,449,000

Located at the end of a quite private road, sits this bright, spacious 3000+ sq ft family home which backs onto a park. This home features beautiful views of Mt. Doug from the living room, skylights, vaulted ceilings and 3 decks. The renovated kitchen with eating area is open to the cozy family room with a gas fireplace and access to 2 of the covered decks. The master bedroom features a walk-in closet and renovated bathroom. The lower level features a generous lobby; and its functional layout makes it perfect for a large family, family needing an in-law suit, or a family that needs a larger mortgage helper. The back yard is large and spacious with lots of room to play. There are fruit trees, a shed and garden bed, and direct access to the park. A 2 car garage with 3 extra spots in front. This excellent location is on a quiet street close to a great school, enjoyable parks and minutes to shopping/amenities. Recently painted in and out and newly installed hot water on demand. (id:56120)