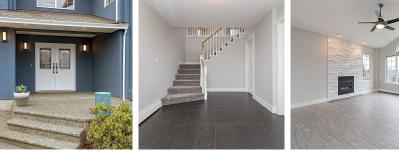

## 4000 Santa Rosa Pl, Saanich

\$1,449,000

Located at the end of a quite private road, sits this bright, spacious 3000+ sq ft family home which backs onto a park. This home features beautiful views of Mt. Doug from the living room, skylights, vaulted ceilings and 3 decks. The renovated kitchen with eating area is open to the cozy family room with a gas fireplace and access to 2 of the covered decks. The master bedroom features a walk-in closet and renovated bathroom. The lower level features a generous lobby; and its functional layout makes it perfect for a large family, family needing an in-law suit, or a family that needs a larger mortgage helper. The back yard is large and spacious with lots of room to play. There are fruit trees, a shed and garden bed, and direct access to the park. A 2 car garage with 3 extra spots in front. This excellent location is on a quiet street close to a great school, enjoyable parks and minutes to shopping/amenities. Recently painted in and out and newly installed hot water on demand. (id:56120)