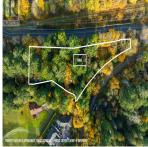

## 331 Atkins Ave, Langford

\$875,000

HUGE POTENTIAL & VALUE! This is the opportunity that you have been waiting for! Bring your ideas & realize the myriad of possibilities that this rare .9ac/39,204sf property has to offer. Conveniently located just mins from downtown Langford, beautifully forested & bordering parkland & historic salmon/trout bearing Mill Stream, Galloping Goose Recreational Trail & E&N Rail Trail. Renovate to make it your own or start fresh & create your dream country estate. The circa 1927, 1602sqft, home offers 3 bedrooms, 2 bathrooms, oak & fir floors, living room & family room, spacious bay window dining area with deck & uplifting views of the surrounding forest, lush lawn & enhanced by the soothing sounds of babbling Mill Stream. In-house storage & two large detached workshops with power. A great investment, holding property or opportunity for a developer. Close to public transit, parks, schools, shopping, recreation centers & only 20 mins to downtown Victoria! A rare find & outstanding value! (id:56120)

## **KEY INFORMATION**

MLS® 982932

Residential Detached

Atkins

3 Bedrooms

2 Bathrooms

1,855 SF

39,204 SF Lot