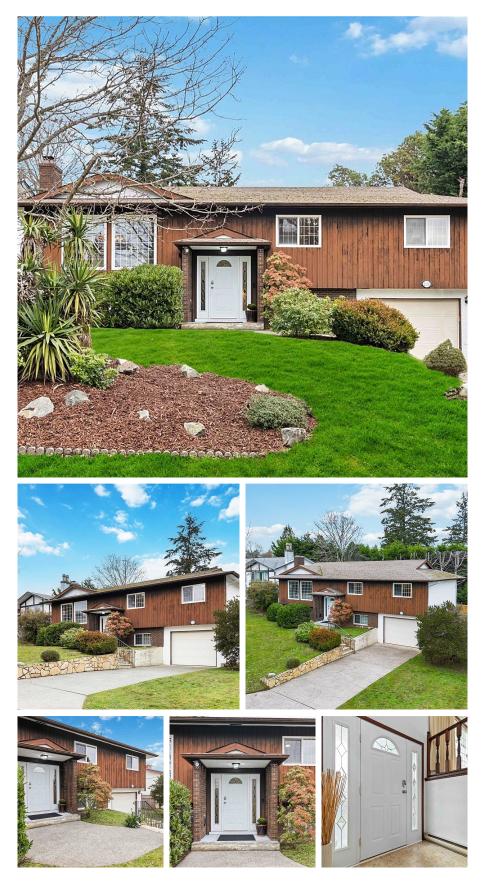

## 2312 Hazelton Pl, Saanich

\$1,250,000

Nestled in a quiet cul-de-sac within a picturesque, family-oriented neighborhood in the heart of Arbutus, this split-level home offers an ideal combination of comfort, convenience, and potential. Located just minutes from the University of Victoria, this home is also within walking distance of highly regarded schools, shopping, and Montague Park, featuring a playground. The stunning beaches of Arbutus Cove and Gordon Head Beach are only 650 meters away. Designed with families in mind, this property boasts 4 bedrooms, 3 bathrooms, and a large, private fenced backyard—perfect for kids to play and for outdoor entertaining. Inside, you'll find newer windows, two charming wood-burning fireplaces, and suite potential, providing an excellent opportunity for additional income or multigenerational living. Natural gas is available at the street, offering future flexibility. Great suite potential, ask to see sample floor plans for suiting the property. This home truly offers an unparalleled lifestyle in a sought-after community, combining proximity to essential amenities with the tranquility of coastal living. (id:56120)

## **KEY INFORMATION**

MLS® 983047 Residential Detached Arbutus 4 Bedrooms 3 Bathrooms 2,510 SF 6,718 SF Lot

## FEATURES

Year Built: 1976 Listed By: DFH Real Estate - Sidney