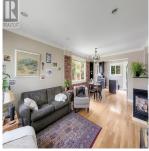

## 4335 Majestic Dr, Saanich

\$1,299,900

OPEN HOUSE THIS SATURDAY - 2:30-4PM! Gordon Head 6 bedroom home! Welcome to this charming and well maintained home located in the desirable Gordon Head neighbourhood. Conveniently close to amenities, schools, parks, and walking trails, this property will not disappoint. The main level features an open concept floor plan with 3 bedrooms and 2 bathrooms, hardwood flooring, a cozy gas fireplace and large windows to allow for tons of natural light to flow thru. Complementing this must see offering is a bright and spacious 3-bedroom suite with insuite laundry, an ideal mortgage helper. Enjoy the sun-drenched lot with endless possibilities, and take advantage of the large deck perfect for outdoor entertaining. Mature trees provide added privacy. A possible holding property for future development? Don't miss out on this fantastic opportunity to own a versatile and well-located home. Immediate possession possible. (id:56120)