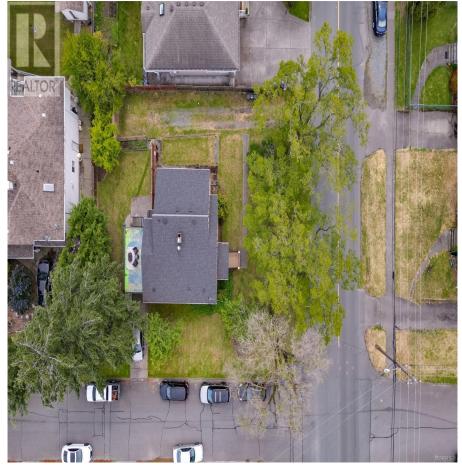

## 4335 Majestic Dr, Saanich

\$1,299,900

OPEN HOUSE THIS SATURDAY - 2:30-4PM! Gordon Head 6 bedroom home! Welcome to this charming and well maintained home located in the desirable Gordon Head neighbourhood. Conveniently close to amenities, schools, parks, and walking trails, this property will not disappoint. The main level features an open concept floor plan with 3 bedrooms and 2 bathrooms, hardwood flooring, a cozy gas fireplace and large windows to allow for tons of natural light to flow thru. Complementing this must see offering is a bright and spacious 3-bedroom suite with insuite laundry, an ideal mortgage helper. Enjoy the sun-drenched lot with endless possibilities, and take advantage of the large deck perfect for outdoor entertaining. Mature trees provide added privacy. A possible holding property for future development? Don't miss out on this fantastic opportunity to own a versatile and well-located home. Immediate possession possible. (id:56120)

## **KEY INFORMATION**

MLS® 981631

Residential Detached

Gordon Head

6 Bedrooms

3 Bathrooms

2,655 SF

7,800 SF Lot