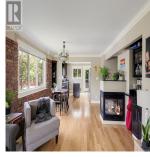

## 4335 Majestic Dr, Saanich

\$1,299,900

OPEN HOUSE THIS SATURDAY - 2:30-4PM! Gordon Head 6 bedroom home! Welcome to this charming and well maintained home located in the desirable Gordon Head neighbourhood. Conveniently close to amenities, schools, parks, and walking trails, this property will not disappoint. The main level features an open concept floor plan with 3 bedrooms and 2 bathrooms, hardwood flooring, a cozy gas fireplace and large windows to allow for tons of natural light to flow thru. Complementing this must see offering is a bright and spacious 3-bedroom suite with insuite laundry, an ideal mortgage helper. Enjoy the sun-drenched lot with endless possibilities, and take advantage of the large deck perfect for outdoor entertaining. Mature trees provide added privacy. A possible holding property for future development? Don't miss out on this fantastic opportunity to own a versatile and well-located home. Immediate possession possible. (id:56120)