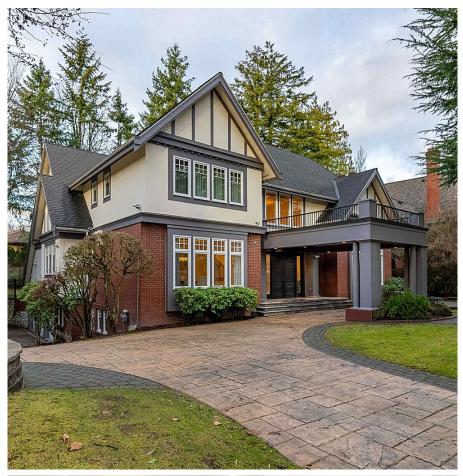

## 1475 Matthews Avenue, Vancouver

\$15,680,000

Large 10,000sf newly rebuilt luxury mansion on large flat S-facing 22,000sf lot in 1st Shaughnessy. Post-1940, Yamamoto original design that just finished complete down-to-studs, under permit by Wiedemann. Circular Driveway, Soaring 20' ceilings Grand Foyer & Lvg Rm, Extensive Calacatta Gold Marble & Bleached Oak, Fabulous redone Indoor Pool & Hot Tub, Elevator. 4 bdrm Up, 1 bdrm + Office on Main. Elegant Bsmt w/ classy Wine Lounge. All NEW: Mechanicals, Plumbing, CAT-6, Radiant In-floor Heating, Insulation, A/C, HVAC & Dectron, Crestron SmartHome, Kitchens/Baths, Pool pipes & equipment. Under current permit application for additional 860sf to transform garage to theatre. Mature privacy landscaping. Best Location: walk to the best schools, S.Granville Village shops, 5 min DT, 15 mins YVR.