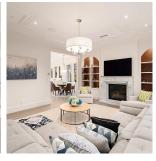

## 1475 Matthews Avenue, Vancouver

\$15,680,000

Large 10,000sf newly rebuilt luxury mansion on large flat S-facing 22,000sf lot in 1st Shaughnessy. Post-1940, Yamamoto original design that just finished complete down-to-studs, under permit by Wiedemann. Circular Driveway, Soaring 20' ceilings Grand Foyer & Lvg Rm, Extensive Calacatta Gold Marble & Bleached Oak, Fabulous redone Indoor Pool & Hot Tub, Elevator. 4 bdrm Up, 1 bdrm + Office on Main. Elegant Bsmt w/ classy Wine Lounge. All NEW: Mechanicals, Plumbing, CAT-6, Radiant In-floor Heating, Insulation, A/C, HVAC & Dectron, Crestron SmartHome, Kitchens/Baths, Pool pipes & equipment. Under current permit application for additional 860sf to transform garage to theatre. Mature privacy landscaping. Best Location: walk to the best schools, S.Granville Village shops, 5 min DT, 15 mins YVR.