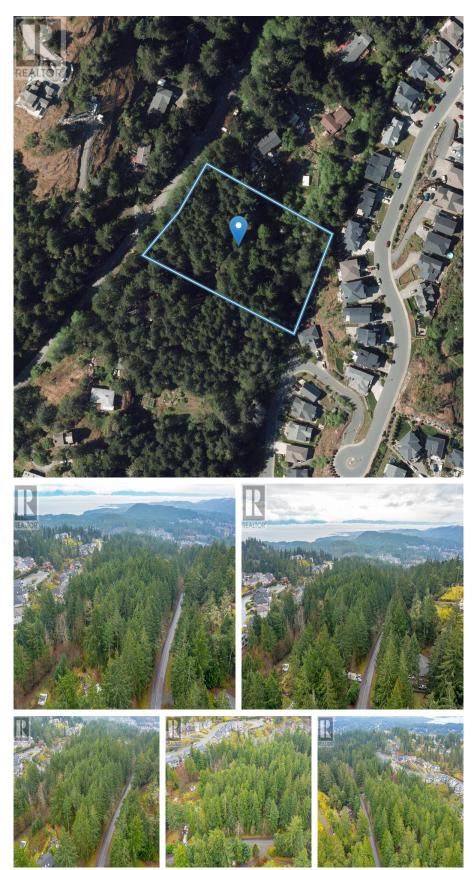

## 872 Walfred Rd, Langford

\$679,000

Not often does an acreage hit the market far from the crowds but close to all major amenities. This one of a kind Freehold tranquil forested 2+ acre pristine parcel is located 5 minutes from the Westshore Towne Centre or Royal Bay Development. Zoned RR5 allows for one single family dwelling with a Garden suite 'or' Carriage house above Garage OR a Two-Family Dwelling, for the potential of Multi-generational homes. The build site is located on a relatively wide and flat Knoll in the middle of the parcel. Power, internet and City water are located on Walfred Road. Preliminary septic assessment concluded cost effective servicing given the parcel size and soil conditions. Surrounded by 1 and 2 acre lots, this is the last vacant lot within the Freehold Subdivision. This rustic park like setting has a creek riparian area at the rear of the property with potential of a pathway down from the home. A rare opportunity to create a custom home, or homes, in a secluded location with close proximity to all amenities. A fabulous offering at an attractive price. There is no sign on the property by request. Please do not walk the property without realtor present or at dark or dusk. Listed at \$679,000. No GST! Please contact us for a tour of this great property at 872 Walfred Road. (id:56120)