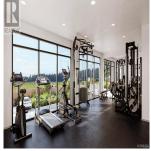

## 200n 3564 Ryder Hesjedal Way, Colwood

\$719,900

The final home in Eliza North is here - move in ready early 2025! Welcome to the B2 residence at Eliza—a west-facing corner home where modern design meets coastal charm. With over 1,000 sqft of thoughtfully crafted living space, this twobedroom, two-bathroom residence is designed for both relaxation and entertaining. The kitchen features sleek quartz countertops, soft-close cabinetry, matte black fixtures, and a premium stainless steel appliance suite. Step onto your private wrap-around balcony, offering 270 sqft of additional living space to enjoy. Residents of Eliza enjoy exclusive amenities, including a gym, rooftop patio, and on-site dog wash station. Located in the heart of Royal Bay, this home is just steps from shops, restaurants, groceries, and the oceanfront, offering the ultimate coastal lifestyle. Price + GST. (id:56120)