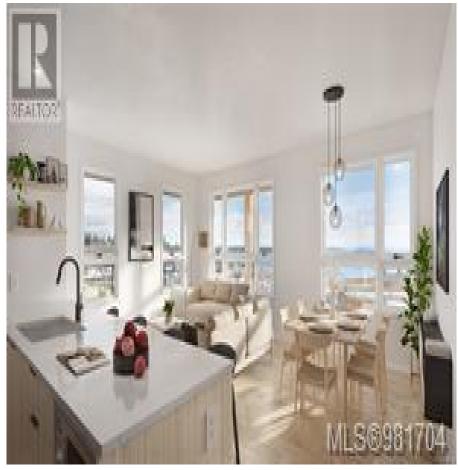

## 200n 3564 Ryder Hesjedal Way, Colwood

\$719,900

The final home in Eliza North is here - move in ready early 2025! Welcome to the B2 residence at Eliza—a west-facing corner home where modern design meets coastal charm. With over 1,000 sqft of thoughtfully crafted living space, this twobedroom, two-bathroom residence is designed for both relaxation and entertaining. The kitchen features sleek quartz countertops, soft-close cabinetry, matte black fixtures, and a premium stainless steel appliance suite. Step onto your private wrap-around balcony, offering 270 sqft of additional living space to enjoy. Residents of Eliza enjoy exclusive amenities, including a gym, rooftop patio, and on-site dog wash station. Located in the heart of Royal Bay, this home is just steps from shops, restaurants, groceries, and the oceanfront, offering the ultimate coastal lifestyle. Price + GST. (id:56120)