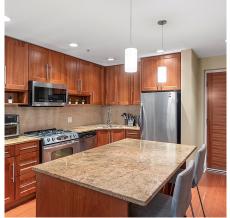

## 302 828 Rupert Terr, Victoria

\$775,000

Welcome to the Cherry Bank, a prestigious steeland-concrete building located in a highly desirable location. This luxury 1-bedroom, 2-bathroom loftstyle condo offers 1,058 sqft of living space. With vaulted ceilings and large spanning windows, the space is flooded with natural light, showcasing the beautiful bamboo hard wood flooring and granite countertops. The lofted bedroom creates an open, airy feel, while double-glazed windows and electric blinds ensure privacy and quiet. Enjoy a private patio ideal for relaxation or entertaining, with the added convenience of a gated rear entry. Pet and rental-friendly, this unit also includes a parking stall and separate storage. Ideally located in one of Victoria's most desirable neighbourhoods, just steps to Beacon Hill Park, Cook Street Village, and Downtown's Inner Harbour. (id:56120)