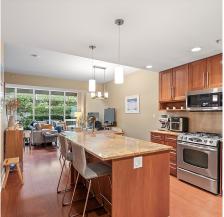

## 302 828 Rupert Terr, Victoria

\$775,000

Welcome to the Cherry Bank, a prestigious steeland-concrete building located in a highly desirable location. This luxury 1-bedroom, 2-bathroom loftstyle condo offers 1,058 sqft of living space. With vaulted ceilings and large spanning windows, the space is flooded with natural light, showcasing the beautiful bamboo hard wood flooring and granite countertops. The lofted bedroom creates an open, airy feel, while double-glazed windows and electric blinds ensure privacy and quiet. Enjoy a private patio ideal for relaxation or entertaining, with the added convenience of a gated rear entry. Pet and rental-friendly, this unit also includes a parking stall and separate storage. Ideally located in one of Victoria's most desirable neighbourhoods, just steps to Beacon Hill Park, Cook Street Village, and Downtown's Inner Harbour. (id:56120)