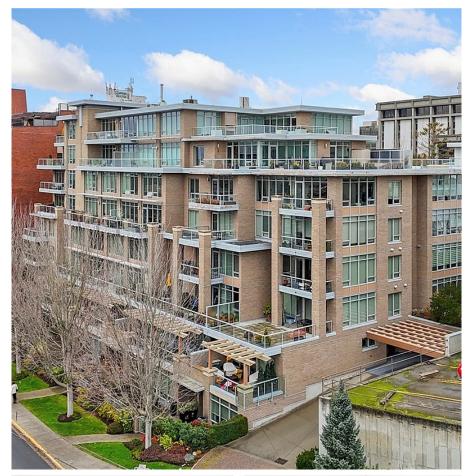

## 302 828 Rupert Terr, Victoria

\$775,000

Welcome to the Cherry Bank, a prestigious steeland-concrete building located in a highly desirable location. This luxury 1-bedroom, 2-bathroom loftstyle condo offers 1,058 sqft of living space. With vaulted ceilings and large spanning windows, the space is flooded with natural light, showcasing the beautiful bamboo hard wood flooring and granite countertops. The lofted bedroom creates an open, airy feel, while double-glazed windows and electric blinds ensure privacy and quiet. Enjoy a private patio ideal for relaxation or entertaining, with the added convenience of a gated rear entry. Pet and rental-friendly, this unit also includes a parking stall and separate storage. Ideally located in one of Victoria's most desirable neighbourhoods, just steps to Beacon Hill Park, Cook Street Village, and Downtown's Inner Harbour. (id:56120)